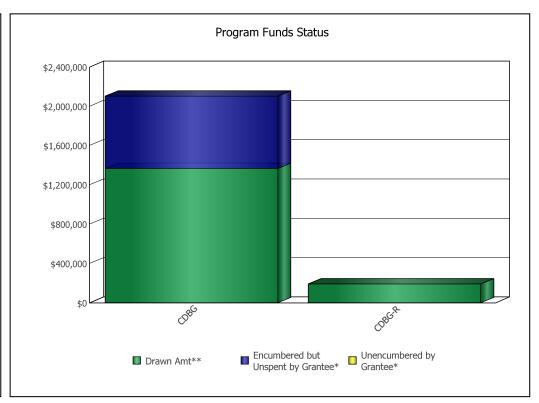

U.S. Department of Housing and Urban Development
Office of Community Planning and Development
CPD Cross Program Funding Dashboard
UPLAND, CA

Year:

2010

| Program Area | Drawn**        | Encumbered but Unspent by Grantee* | Unencumbered by Grantee* |
|--------------|----------------|------------------------------------|--------------------------|
| CDBG         | \$1,365,232.71 | \$737,116.16                       | \$0.13                   |
| CDBG-R       | \$190,306.00   | \$0.00                             | \$0.00                   |

<sup>\*\*</sup> Drawdown amounts displayed are for the last 3 fiscal years.