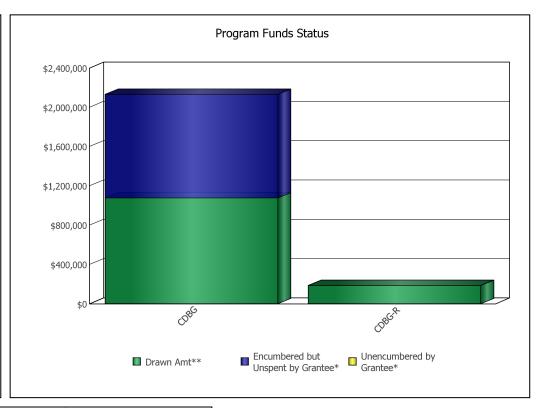

U.S. Department of Housing and Urban Development
Office of Community Planning and Development
CPD Cross Program Funding Dashboard
TULARE, CA

Year:

2010

| Program Area | Drawn**        | Encumbered but Unspent by Grantee* | Unencumbered by Grantee* |
|--------------|----------------|------------------------------------|--------------------------|
| CDBG         | \$1,076,594.70 | \$1,053,859.30                     | \$0.00                   |
| CDBG-R       | \$185,034.00   | \$0.00                             | \$0.00                   |