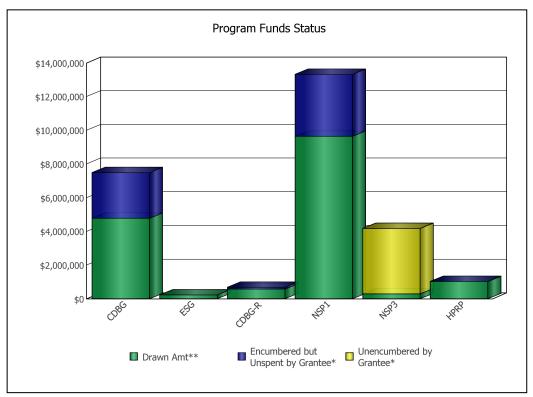

## U.S. Department of Housing and Urban Development Office of Community Planning and Development CPD Cross Program Funding Dashboard STANI SLAUS COUNTY, CA

Year:

2010

| Program Area | Drawn**        | Encumbered but Unspent by<br>Grantee* | Unencumbered by Grantee* |
|--------------|----------------|---------------------------------------|--------------------------|
| CDBG         | \$4,777,690.53 | \$2,702,749.47                        | \$0.00                   |
| ESG          | \$219,151.00   | \$0.00                                | \$0.00                   |
| CDBG-R       | \$564,354.62   | \$104,779.38                          | \$0.00                   |
| NSP1         | \$9,637,693.89 | \$3,678,722.45                        | (\$3,571,934.34)         |
| NSP3         | \$277,157.19   | \$0.00                                | \$3,898,789.81           |
| HPRP         | \$1,016,858.03 | \$6,304.97                            | \$0.00                   |

<sup>\*\*</sup> Drawdown amounts displayed are for the last 3 fiscal years.