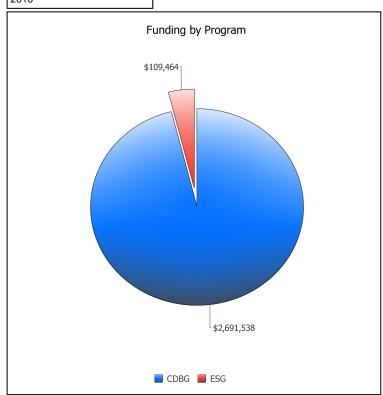

## U.S. Department of Housing and Urban Development Office of Community Planning and Development CPD Cross Program Funding Dashboard STANI SLAUS COUNTY, CA

Year:

2010

| Program Area | Drawn**        | Encumbered but Unspent by<br>Grantee* | Unencumbered by Grantee* |
|--------------|----------------|---------------------------------------|--------------------------|
| CDBG         | \$4,777,690.53 | \$2,702,749.47                        | \$0.00                   |
| ESG          | \$219,151.00   | \$0.00                                | \$0.00                   |
| CDBG-R       | \$564,354.62   | \$104,779.38                          | \$0.00                   |
| NSP1         | \$9,637,693.89 | \$3,678,722.45                        | (\$3,571,934.34)         |
| NSP3         | \$277,157.19   | \$0.00                                | \$3,898,789.81           |
| HPRP         | \$1,016,858.03 | \$6,304.97                            | \$0.00                   |