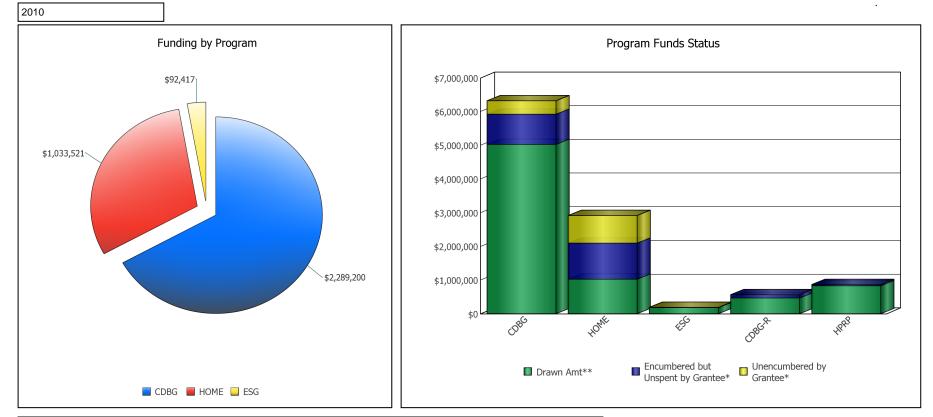

Year:

U.S. Department of Housing and Urban Development Office of Community Planning and Development CPD Cross Program Funding Dashboard

SOUTH GATE, CA

| Program Area | Drawn**        | Encumbered but Unspent by<br>Grantee* | Unencumbered by Grantee* |
|--------------|----------------|---------------------------------------|--------------------------|
| CDBG         | \$5,024,379.17 | \$897,369.78                          | \$399,138.05             |
| HOME         | \$1,024,961.06 | \$1,065,640.15                        | \$820,888.20             |
| ESG          | \$177,927.45   | \$7,045.64                            | \$204.91                 |
| CDBG-R       | \$462,822.10   | \$103,116.90                          | \$0.00                   |
| HPRP         | \$828,632.63   | \$36,640.37                           | \$0.00                   |

<sup>\*</sup> Numbers reflect the information entered by the grantee into IDIS, DRGR, and other HUD reporting systems. Numbers are as of the date this matrix was published and change on a regular basis.

<sup>\*\*</sup> Drawdown amounts displayed are for the last 3 fiscal years.