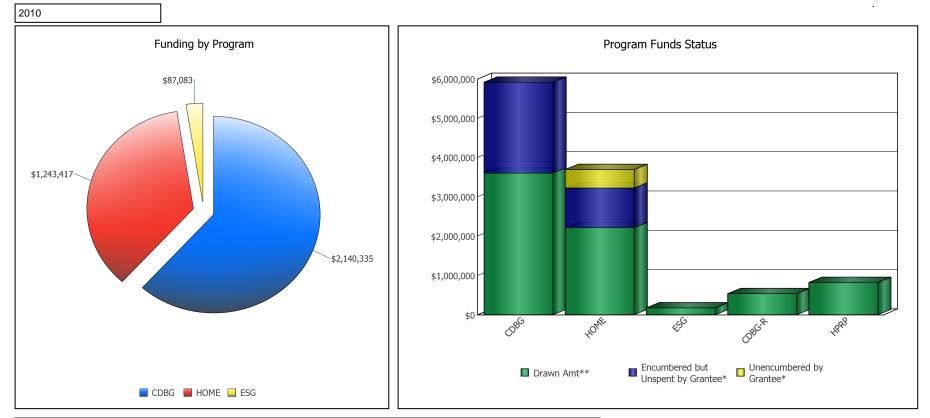

## U.S. Department of Housing and Urban Development Office of Community Planning and Development CPD Cross Program Funding Dashboard

SONOMA COUNTY, CA

| Program Area | Drawn**        | Encumbered but Unspent by<br>Grantee* | Unencumbered by Grantee* |
|--------------|----------------|---------------------------------------|--------------------------|
| CDBG         | \$3,599,340.48 | \$2,311,029.52                        | \$23.00                  |
| HOME         | \$2,214,561.16 | \$1,007,718.49                        | \$467,288.10             |
| ESG          | \$174,730.00   | \$0.00                                | \$0.00                   |
| CDBG-R       | \$534,690.00   | \$0.00                                | \$0.00                   |
| HPRP         | \$817,572.00   | \$0.00                                | \$0.00                   |

\* Numbers reflect the information entered by the grantee into IDIS, DRGR, and other HUD reporting systems. Numbers are as of the date this matrix was published and change on a regular basis.

<sup>\*\*</sup> Drawdown amounts displayed are for the last 3 fiscal years.