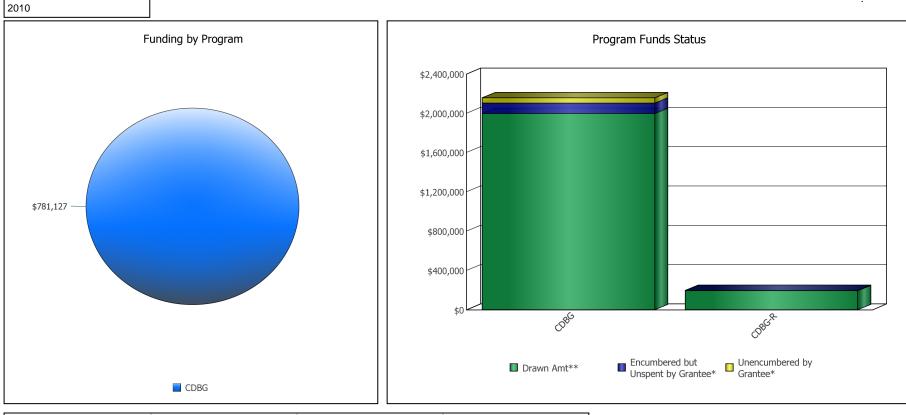

## U.S. Department of Housing and Urban Development Office of Community Planning and Development CPD Cross Program Funding Dashboard

SIMI VALLEY, CA

.

| Program Area | Drawn**        | Encumbered but Unspent by<br>Grantee* | Unencumbered by Grantee* |
|--------------|----------------|---------------------------------------|--------------------------|
| CDBG         | \$1,994,648.60 | \$107,322.51                          | \$53,572.89              |
| CDBG-R       | \$193,824.00   | \$1,655.00                            | \$0.00                   |

<sup>\*</sup> Numbers reflect the information entered by the grantee into IDIS, DRGR, and other HUD reporting systems. Numbers are as of the date this matrix was published and change on a regular basis.

<sup>\*\*</sup> Drawdown amounts displayed are for the last 3 fiscal years.