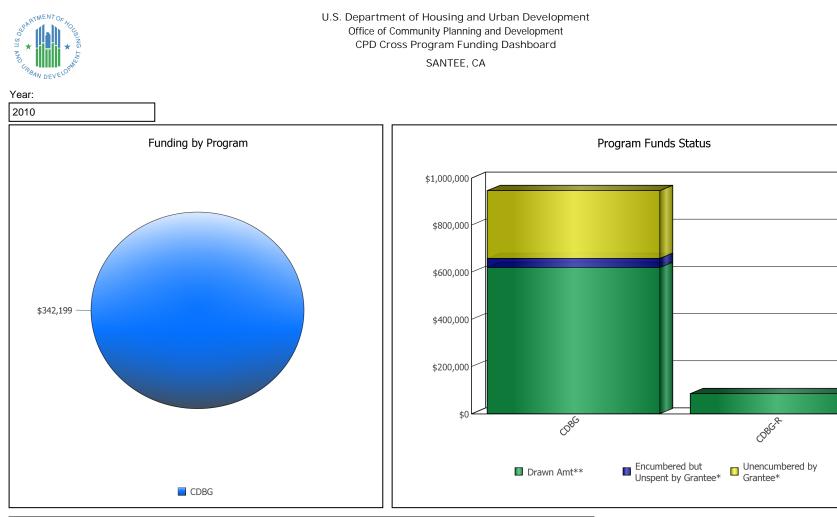

COMMUNITY

DEVELÔPMENT

.

| Program Area | Drawn**      | Encumbered but Unspent by<br>Grantee* | Unencumbered by Grantee* |
|--------------|--------------|---------------------------------------|--------------------------|
| CDBG         | \$619,672.42 | \$38,824.67                           | \$286,914.91             |
| CDBG-R       | \$84,668.00  | \$0.00                                | \$0.00                   |

<sup>\*</sup> Numbers reflect the information entered by the grantee into IDIS, DRGR, and other HUD reporting systems. Numbers are as of the date this matrix was published and change on a regular basis.

<sup>\*\*</sup> Drawdown amounts displayed are for the last 3 fiscal years.