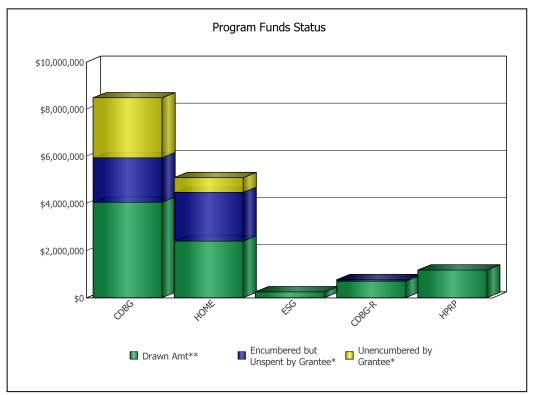

U.S. Department of Housing and Urban Development
Office of Community Planning and Development
CPD Cross Program Funding Dashboard
SAN MATEO COUNTY, CA

Year:

2010

| Program Area | Drawn**        | Encumbered but Unspent by Grantee* | Unencumbered by Grantee* |
|--------------|----------------|------------------------------------|--------------------------|
| CDBG         | \$4,046,876.12 | \$1,884,008.42                     | \$2,540,495.46           |
| HOME         | \$2,396,530.75 | \$2,060,991.36                     | \$631,807.64             |
| ESG          | \$249,701.00   | \$0.00                             | \$0.00                   |
| CDBG-R       | \$691,512.76   | \$71,463.24                        | \$0.00                   |
| HPRP         | \$1,166,518.65 | \$7.35                             | \$0.00                   |

<sup>\*\*</sup> Drawdown amounts displayed are for the last 3 fiscal years.