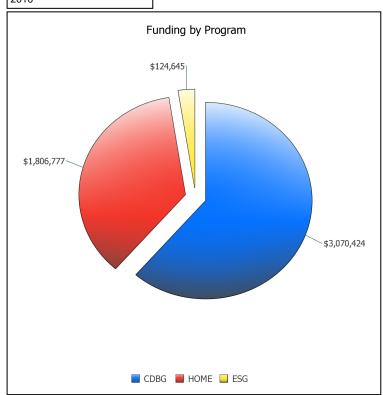

U.S. Department of Housing and Urban Development
Office of Community Planning and Development
CPD Cross Program Funding Dashboard
SAN MATEO COUNTY, CA

Year:

2010

| Program Area | Drawn**        | Encumbered but Unspent by Grantee* | Unencumbered by Grantee* |
|--------------|----------------|------------------------------------|--------------------------|
| CDBG         | \$4,046,876.12 | \$1,884,008.42                     | \$2,540,495.46           |
| HOME         | \$2,396,530.75 | \$2,060,991.36                     | \$631,807.64             |
| ESG          | \$249,701.00   | \$0.00                             | \$0.00                   |
| CDBG-R       | \$691,512.76   | \$71,463.24                        | \$0.00                   |
| HPRP         | \$1,166,518.65 | \$7.35                             | \$0.00                   |