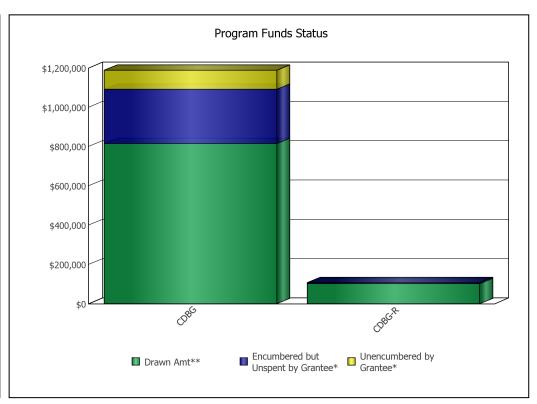

U.S. Department of Housing and Urban Development
Office of Community Planning and Development
CPD Cross Program Funding Dashboard
SAN CLEMENTE, CA

Year:

2010

| Program Area | Drawn**      | Encumbered but Unspent by Grantee* | Unencumbered by Grantee* |
|--------------|--------------|------------------------------------|--------------------------|
| CDBG         | \$814,737.00 | \$276,102.00                       | \$96,618.00              |
| CDBG-R       | \$102,311.00 | \$4,881.00                         | \$0.00                   |

<sup>\*\*</sup> Drawdown amounts displayed are for the last 3 fiscal years.