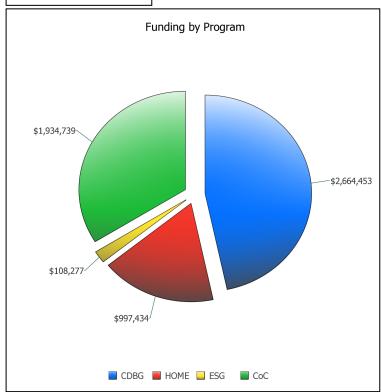

U.S. Department of Housing and Urban Development
Office of Community Planning and Development
CPD Cross Program Funding Dashboard
SALINAS, CA

Year:

2010

| Program Area | Drawn**        | Encumbered but Unspent by Grantee* | Unencumbered by Grantee* |
|--------------|----------------|------------------------------------|--------------------------|
| CDBG         | \$4,275,363.37 | \$2,512,399.22                     | \$564,164.41             |
| HOME         | \$1,577,288.35 | \$632,406.75                       | \$667,707.90             |
| ESG          | \$216,979.00   | \$0.00                             | \$0.00                   |
| CoC          | \$2,425,020.17 | \$212,241.83                       | \$0.00                   |
| CDBG-R       | \$663,180.00   | \$0.00                             | \$0.00                   |
| HPRP         | \$1,001,797.84 | \$12,180.16                        | \$0.00                   |