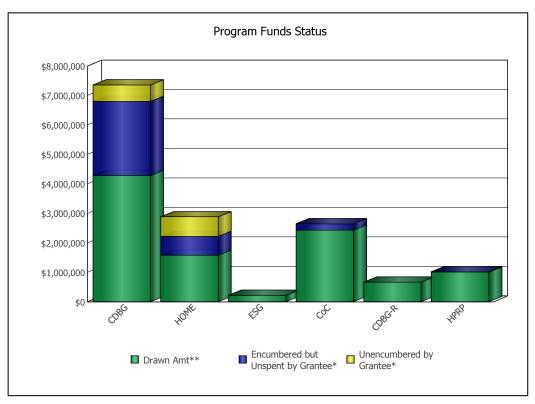

U.S. Department of Housing and Urban Development
Office of Community Planning and Development
CPD Cross Program Funding Dashboard
SALINAS, CA

Year:

2010

| Program Area | Drawn**        | Encumbered but Unspent by Grantee* | Unencumbered by Grantee* |
|--------------|----------------|------------------------------------|--------------------------|
| CDBG         | \$4,275,363.37 | \$2,512,399.22                     | \$564,164.41             |
| HOME         | \$1,577,288.35 | \$632,406.75                       | \$667,707.90             |
| ESG          | \$216,979.00   | \$0.00                             | \$0.00                   |
| CoC          | \$2,425,020.17 | \$212,241.83                       | \$0.00                   |
| CDBG-R       | \$663,180.00   | \$0.00                             | \$0.00                   |
| HPRP         | \$1,001,797.84 | \$12,180.16                        | \$0.00                   |

<sup>\*\*</sup> Drawdown amounts displayed are for the last 3 fiscal years.