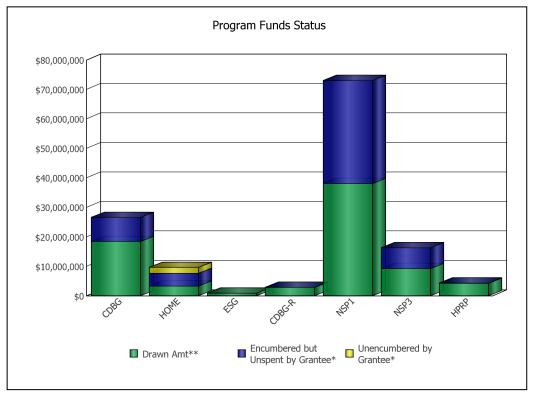

## U.S. Department of Housing and Urban Development Office of Community Planning and Development CPD Cross Program Funding Dashboard RIVERSIDE COUNTY, CA

Year:

2010

| Program Area | Drawn**         | Encumbered but Unspent by Grantee* | Unencumbered by Grantee* |
|--------------|-----------------|------------------------------------|--------------------------|
| CDBG         | \$18,362,617.12 | \$8,182,030.88                     | \$0.00                   |
| HOME         | \$3,258,763.56  | \$4,322,634.11                     | \$2,002,532.88           |
| ESG          | \$848,503.00    | \$0.00                             | \$0.00                   |
| CDBG-R       | \$2,778,378.99  | \$18,670.01                        | \$0.00                   |
| NSP1         | \$37,994,258.27 | \$35,008,818.77                    | (\$24,435,291.04)        |
| NSP3         | \$9,214,535.66  | \$7,014,602.59                     | (\$1,956,738.25)         |
| HPRP         | \$4,206,450.23  | \$70,449.77                        | \$0.00                   |

DATE: 07/25/2012

<sup>\*</sup> Numbers reflect the information entered by the grantee into IDIS, DRGR, and other HUD reporting systems. Numbers are as of the date this matrix was published and change on a regular basis.

<sup>\*\*</sup> Drawdown amounts displayed are for the last 3 fiscal years.