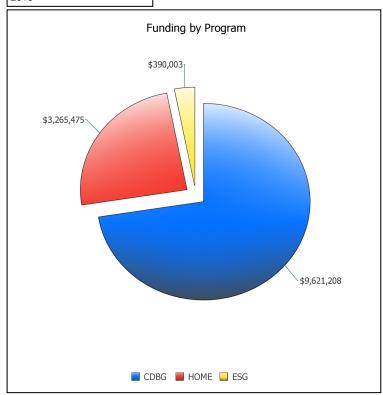

## U.S. Department of Housing and Urban Development Office of Community Planning and Development CPD Cross Program Funding Dashboard RIVERSIDE COUNTY, CA

Year:

2010

| Program Area | Drawn**         | Encumbered but Unspent by Grantee* | Unencumbered by Grantee* |
|--------------|-----------------|------------------------------------|--------------------------|
| CDBG         | \$18,362,617.12 | \$8,182,030.88                     | \$0.00                   |
| HOME         | \$3,258,763.56  | \$4,322,634.11                     | \$2,002,532.88           |
| ESG          | \$848,503.00    | \$0.00                             | \$0.00                   |
| CDBG-R       | \$2,778,378.99  | \$18,670.01                        | \$0.00                   |
| NSP1         | \$37,994,258.27 | \$35,008,818.77                    | (\$24,435,291.04)        |
| NSP3         | \$9,214,535.66  | \$7,014,602.59                     | (\$1,956,738.25)         |
| HPRP         | \$4,206,450.23  | \$70,449.77                        | \$0.00                   |