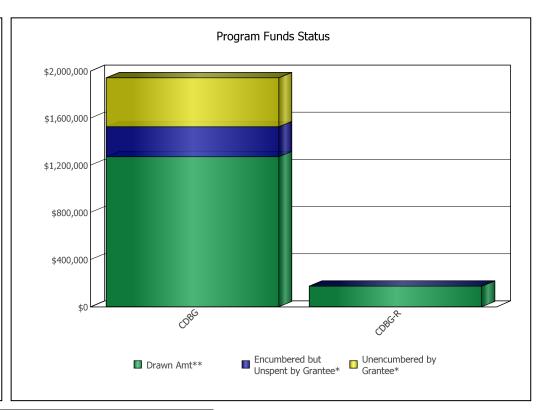

U.S. Department of Housing and Urban Development
Office of Community Planning and Development
CPD Cross Program Funding Dashboard
PITTSBURG, CA

Year:

2010

| Program Area | Drawn**        | Encumbered but Unspent by Grantee* | Unencumbered by Grantee* |
|--------------|----------------|------------------------------------|--------------------------|
| CDBG         | \$1,271,661.37 | \$253,681.32                       | \$414,856.31             |
| CDBG-R       | \$173,303.09   | \$1,033.91                         | \$0.00                   |