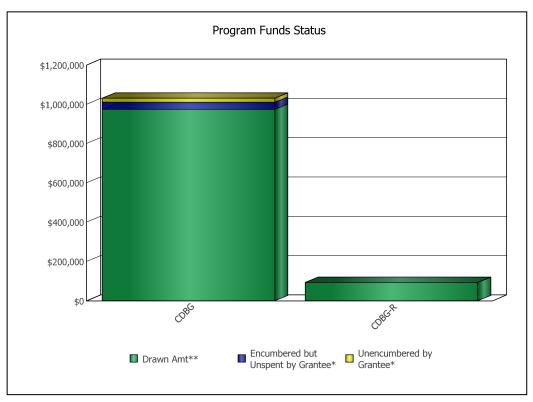

U.S. Department of Housing and Urban Development
Office of Community Planning and Development
CPD Cross Program Funding Dashboard
PETALUMA, CA

Year:

2010

| Program Area | Drawn**      | Encumbered but Unspent by<br>Grantee* | Unencumbered by Grantee* |
|--------------|--------------|---------------------------------------|--------------------------|
| CDBG         | \$973,770.40 | \$34,917.54                           | \$21,699.06              |
| CDBG-R       | \$93,164.00  | \$0.00                                | \$0.00                   |

<sup>\*\*</sup> Drawdown amounts displayed are for the last 3 fiscal years.