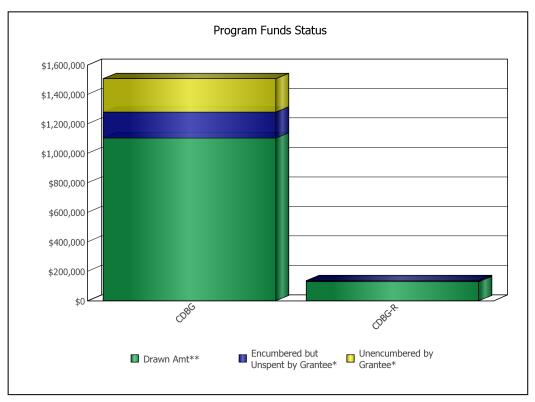

U.S. Department of Housing and Urban Development
Office of Community Planning and Development
CPD Cross Program Funding Dashboard
PALM SPRINGS, CA

Year:

2010

| Program Area | Drawn**        | Encumbered but Unspent by<br>Grantee* | Unencumbered by Grantee* |
|--------------|----------------|---------------------------------------|--------------------------|
| CDBG         | \$1,102,852.46 | \$175,897.43                          | \$227,465.11             |
| CDBG-R       | \$128,309.68   | \$7,490.32                            | \$0.00                   |

DATE: 07/25/2012

<sup>\*</sup> Numbers reflect the information entered by the grantee into IDIS, DRGR, and other HUD reporting systems. Numbers are as of the date this matrix was published and change on a regular basis.

<sup>\*\*</sup> Drawdown amounts displayed are for the last 3 fiscal years.