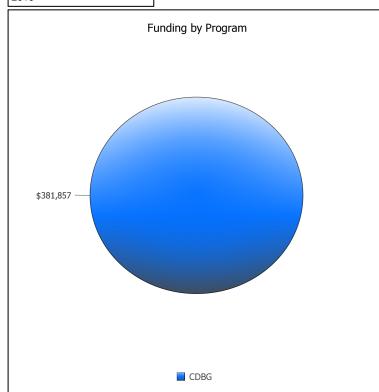

U.S. Department of Housing and Urban Development
Office of Community Planning and Development
CPD Cross Program Funding Dashboard
PALM DESERT, CA

Year:

2010

| Program Area | Drawn**      | Encumbered but Unspent by Grantee* | Unencumbered by Grantee* |
|--------------|--------------|------------------------------------|--------------------------|
| CDBG         | \$755,251.85 | \$299,840.11                       | \$15.04                  |
| CDBG-R       | \$87,953.96  | \$5,038.04                         | \$0.00                   |