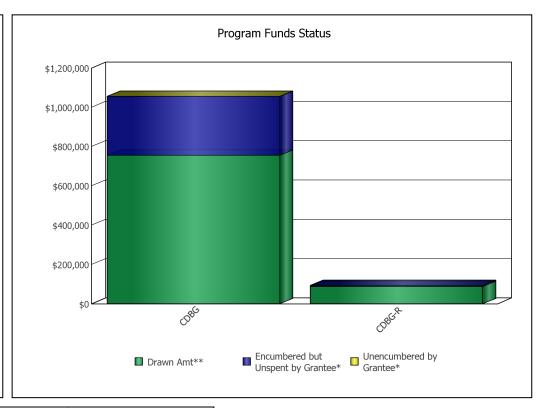

U.S. Department of Housing and Urban Development
Office of Community Planning and Development
CPD Cross Program Funding Dashboard
PALM DESERT, CA

Year:

2010

| Program Area | Drawn**      | Encumbered but Unspent by Grantee* | Unencumbered by Grantee* |
|--------------|--------------|------------------------------------|--------------------------|
| CDBG         | \$755,251.85 | \$299,840.11                       | \$15.04                  |
| CDBG-R       | \$87,953.96  | \$5,038.04                         | \$0.00                   |

<sup>\*\*</sup> Drawdown amounts displayed are for the last 3 fiscal years.