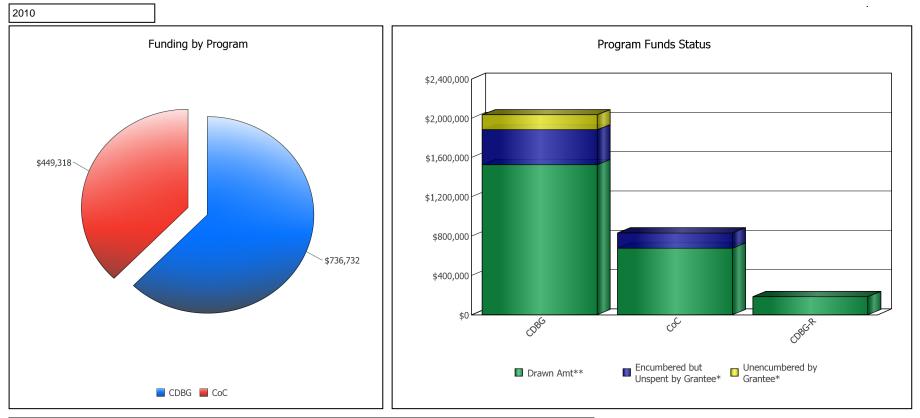

Year:

## U.S. Department of Housing and Urban Development Office of Community Planning and Development CPD Cross Program Funding Dashboard

NAPA, CA

| Program Area | Drawn**        | Encumbered but Unspent by<br>Grantee* | Unencumbered by Grantee* |
|--------------|----------------|---------------------------------------|--------------------------|
| CDBG         | \$1,526,446.51 | \$354,236.59                          | \$152,655.90             |
| CoC          | \$676,464.00   | \$154,121.00                          | \$0.00                   |
| CDBG-R       | \$183,773.00   | \$0.00                                | \$0.00                   |

<sup>\*</sup> Numbers reflect the information entered by the grantee into IDIS, DRGR, and other HUD reporting systems. Numbers are as of the date this matrix was published and change on a regular basis.

<sup>\*\*</sup> Drawdown amounts displayed are for the last 3 fiscal years.