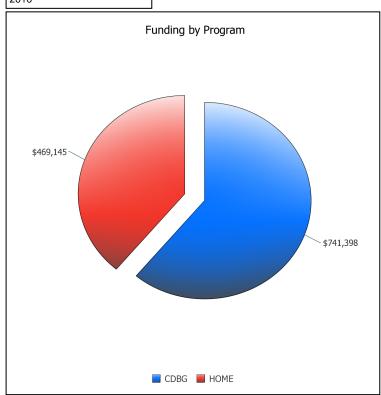

## U.S. Department of Housing and Urban Development Office of Community Planning and Development CPD Cross Program Funding Dashboard MOUNTAIN VIEW, CA

Year:

2010

| Program Area | Drawn**        | Encumbered but Unspent by Grantee* | Unencumbered by Grantee* |
|--------------|----------------|------------------------------------|--------------------------|
| CDBG         | \$1,226,119.63 | \$531,606.49                       | \$287,335.88             |
| HOME         | \$138,336.53   | \$770,501.68                       | \$794,336.17             |
| CDBG-R       | \$174,105.40   | \$9,796.00                         | \$0.60                   |