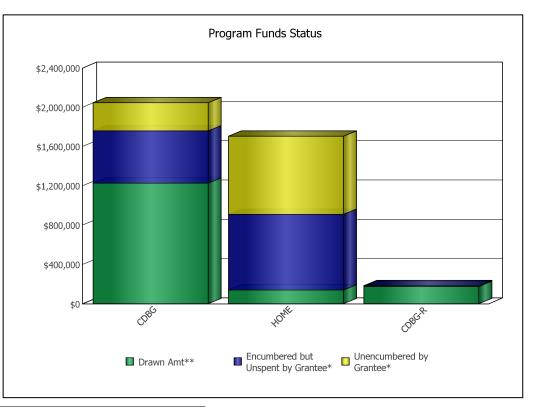

## U.S. Department of Housing and Urban Development Office of Community Planning and Development CPD Cross Program Funding Dashboard MOUNTAIN VIEW, CA

Year:

2010

| Program Area | Drawn**        | Encumbered but Unspent by Grantee* | Unencumbered by Grantee* |
|--------------|----------------|------------------------------------|--------------------------|
| CDBG         | \$1,226,119.63 | \$531,606.49                       | \$287,335.88             |
| HOME         | \$138,336.53   | \$770,501.68                       | \$794,336.17             |
| CDBG-R       | \$174,105.40   | \$9,796.00                         | \$0.60                   |

<sup>\*\*</sup> Drawdown amounts displayed are for the last 3 fiscal years.