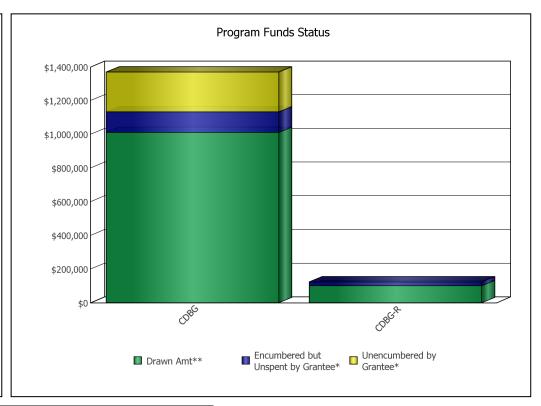

U.S. Department of Housing and Urban Development
Office of Community Planning and Development
CPD Cross Program Funding Dashboard
LIVERMORE, CA

Year:

2010

| Program Area | Drawn**        | Encumbered but Unspent by Grantee* | Unencumbered by Grantee* |
|--------------|----------------|------------------------------------|--------------------------|
| CDBG         | \$1,010,301.59 | \$121,729.54                       | \$237,614.87             |
| CDBG-R       | \$100,228.75   | \$23,300.25                        | \$0.00                   |