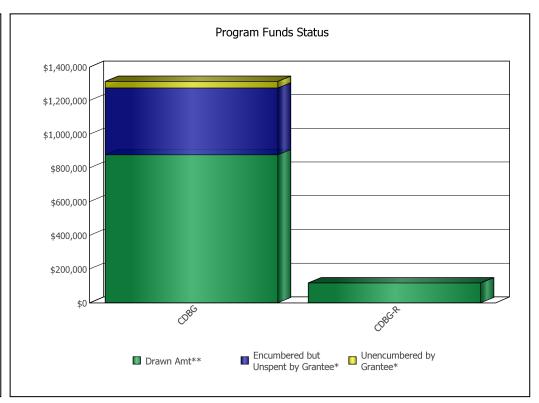

U.S. Department of Housing and Urban Development Office of Community Planning and Development CPD Cross Program Funding Dashboard

LA MESA, CA

Year:

2010

| Program Area | Drawn**      | Encumbered but Unspent by Grantee* | Unencumbered by Grantee* |
|--------------|--------------|------------------------------------|--------------------------|
| CDBG         | \$878,076.35 | \$396,107.01                       | \$39,021.64              |
| CDBG-R       | \$117,662.00 | \$0.00                             | \$0.00                   |

<sup>\*\*</sup> Drawdown amounts displayed are for the last 3 fiscal years.