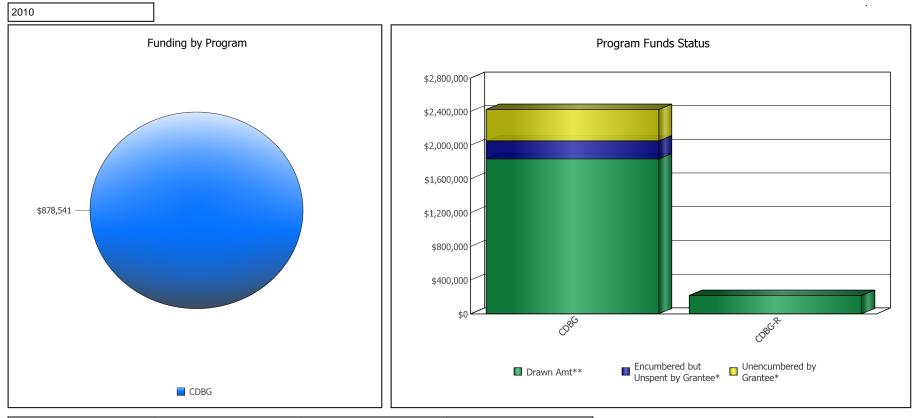

## U.S. Department of Housing and Urban Development Office of Community Planning and Development CPD Cross Program Funding Dashboard

LA HABRA, CA

| Program Area | Drawn**        | Encumbered but Unspent by<br>Grantee* | Unencumbered by Grantee* |
|--------------|----------------|---------------------------------------|--------------------------|
| CDBG         | \$1,837,072.46 | \$213,094.93                          | \$374,289.61             |
| CDBG-R       | \$217,208.00   | \$0.00                                | \$0.00                   |

<sup>\*</sup> Numbers reflect the information entered by the grantee into IDIS, DRGR, and other HUD reporting systems. Numbers are as of the date this matrix was published and change on a regular basis.

<sup>\*\*</sup> Drawdown amounts displayed are for the last 3 fiscal years.