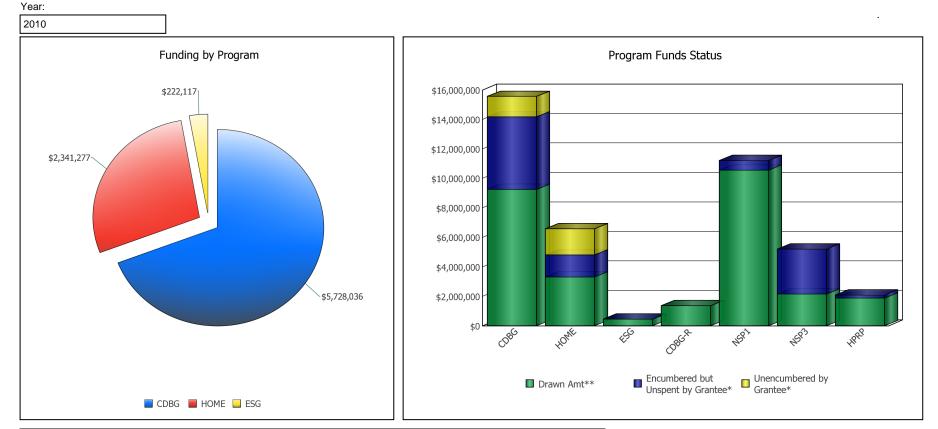

U.S. Department of Housing and Urban Development Office of Community Planning and Development CPD Cross Program Funding Dashboard

KERN COUNTY, CA

| Program Area | Drawn**         | Encumbered but Unspent by<br>Grantee* | Unencumbered by Grantee* |
|--------------|-----------------|---------------------------------------|--------------------------|
| CDBG         | \$9,243,241.30  | \$4,925,661.89                        | \$1,382,617.81           |
| HOME         | \$3,303,576.11  | \$1,500,230.40                        | \$1,770,589.89           |
| ESG          | \$439,579.49    | \$5,146.51                            | \$0.00                   |
| CDBG-R       | \$1,357,938.00  | \$0.00                                | \$0.00                   |
| NSP1         | \$10,549,287.57 | \$662,097.43                          | \$0.00                   |
| NSP3         | \$2,143,365.87  | \$3,058,671.13                        | \$0.00                   |
| HPRP         | \$1,874,086.74  | \$202,416.26                          | \$0.00                   |

\* Numbers reflect the information entered by the grantee into IDIS, DRGR, and other HUD reporting systems. Numbers are as of the date this matrix was published and change on a regular basis.

\*\* Drawdown amounts displayed are for the last 3 fiscal years.