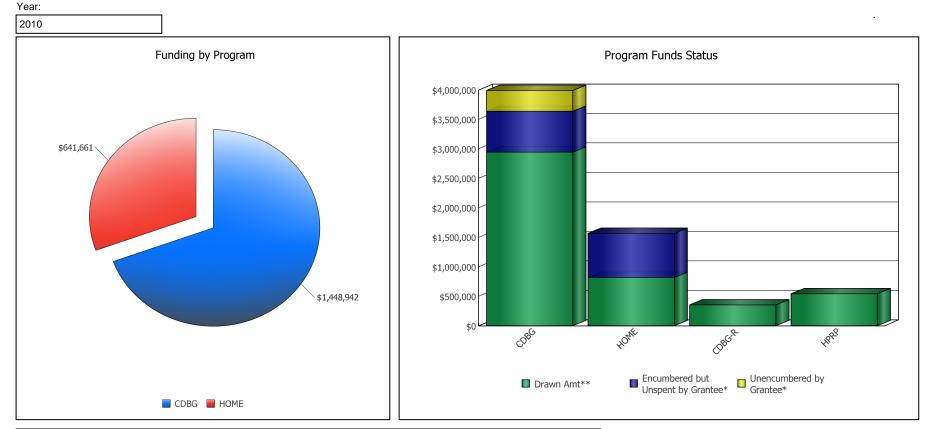

## U.S. Department of Housing and Urban Development Office of Community Planning and Development CPD Cross Program Funding Dashboard

IRVINE, CA

| Program Area | Drawn**        | Encumbered but Unspent by<br>Grantee* | Unencumbered by Grantee* |
|--------------|----------------|---------------------------------------|--------------------------|
| CDBG         | \$2,944,274.51 | \$691,157.03                          | \$352,392.46             |
| HOME         | \$818,076.79   | \$747,688.24                          | \$0.00                   |
| CDBG-R       | \$353,594.00   | \$0.00                                | \$0.00                   |
| HPRP         | \$540,656.00   | \$0.00                                | \$0.00                   |

<sup>\*</sup> Numbers reflect the information entered by the grantee into IDIS, DRGR, and other HUD reporting systems. Numbers are as of the date this matrix was published and change on a regular basis.

<sup>\*\*</sup> Drawdown amounts displayed are for the last 3 fiscal years.