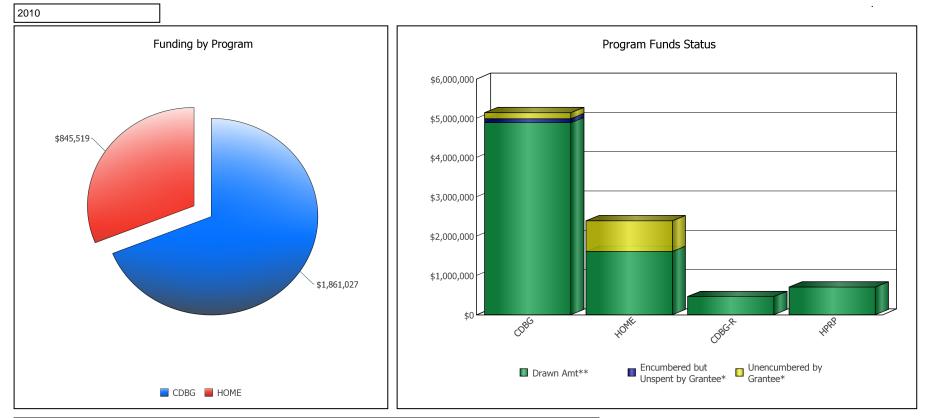

## U.S. Department of Housing and Urban Development Office of Community Planning and Development CPD Cross Program Funding Dashboard

HAWTHORNE, CA

| Program Area | Drawn**        | Encumbered but Unspent by<br>Grantee* | Unencumbered by Grantee* |
|--------------|----------------|---------------------------------------|--------------------------|
| CDBG         | \$4,882,152.81 | \$101,498.58                          | \$154,313.61             |
| HOME         | \$1,603,665.72 | \$39.85                               | \$783,917.10             |
| CDBG-R       | \$459,958.00   | \$0.00                                | \$0.00                   |
| HPRP         | \$703,261.00   | \$0.00                                | \$0.00                   |