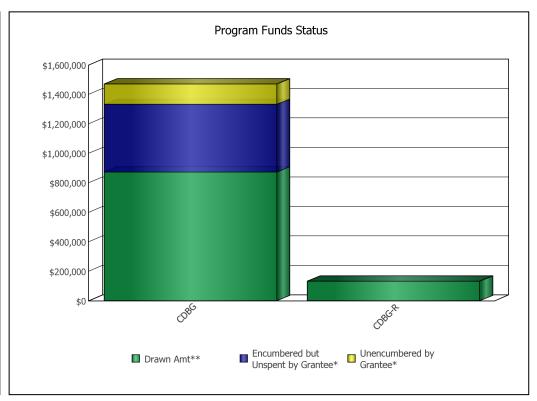

## U.S. Department of Housing and Urban Development Office of Community Planning and Development CPD Cross Program Funding Dashboard GILROY, CA

Year:

2010

| Program Area | Drawn**      | Encumbered but Unspent by Grantee* | Unencumbered by Grantee* |
|--------------|--------------|------------------------------------|--------------------------|
| CDBG         | \$873,115.17 | \$458,072.46                       | \$138,918.37             |
| CDBG-R       | \$131,852.00 | \$0.00                             | \$0.00                   |