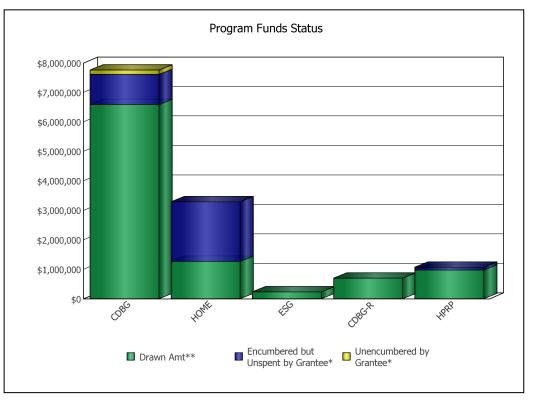

## U.S. Department of Housing and Urban Development Office of Community Planning and Development CPD Cross Program Funding Dashboard

GARDEN GROVE, CA

Year:

2010

| Program Area | Drawn**        | Encumbered but Unspent by Grantee* | Unencumbered by Grantee* |
|--------------|----------------|------------------------------------|--------------------------|
| CDBG         | \$6,581,047.47 | \$1,022,277.70                     | \$149,753.83             |
| HOME         | \$1,266,795.96 | \$2,020,169.04                     | \$0.00                   |
| ESG          | \$228,764.63   | \$0.00                             | \$0.37                   |
| CDBG-R       | \$698,991.00   | \$0.00                             | \$0.00                   |
| HPRP         | \$970,142.75   | \$98,564.25                        | \$0.00                   |

<sup>\*\*</sup> Drawdown amounts displayed are for the last 3 fiscal years.