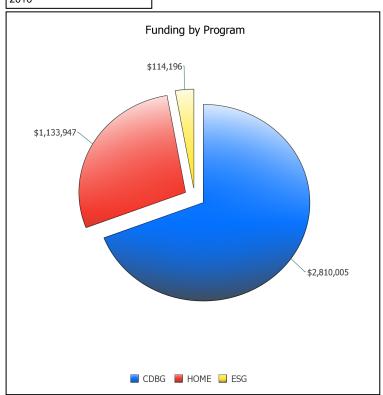

## U.S. Department of Housing and Urban Development Office of Community Planning and Development CPD Cross Program Funding Dashboard

GARDEN GROVE, CA

Year:

2010

| Program Area | Drawn**        | Encumbered but Unspent by Grantee* | Unencumbered by Grantee* |
|--------------|----------------|------------------------------------|--------------------------|
| CDBG         | \$6,581,047.47 | \$1,022,277.70                     | \$149,753.83             |
| HOME         | \$1,266,795.96 | \$2,020,169.04                     | \$0.00                   |
| ESG          | \$228,764.63   | \$0.00                             | \$0.37                   |
| CDBG-R       | \$698,991.00   | \$0.00                             | \$0.00                   |
| HPRP         | \$970,142.75   | \$98,564.25                        | \$0.00                   |