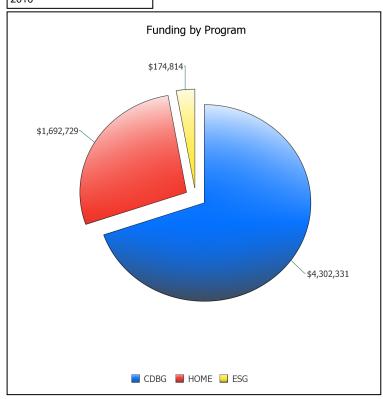

## U.S. Department of Housing and Urban Development Office of Community Planning and Development CPD Cross Program Funding Dashboard

FRESNO COUNTY, CA

Year:

2010

| Program Area | Drawn**        | Encumbered but Unspent by Grantee* | Unencumbered by Grantee* |
|--------------|----------------|------------------------------------|--------------------------|
| CDBG         | \$6,878,100.54 | \$3,704,688.72                     | \$1,287,491.74           |
| HOME         | \$2,775,594.73 | \$100,200.00                       | \$1,187,387.72           |
| ESG          | \$284,360.95   | \$0.00                             | \$65,692.05              |
| CDBG-R       | \$1,069,013.00 | \$0.00                             | \$0.00                   |
| NSP1         | \$7,037,465.00 | \$7,637,287.48                     | (\$7,637,287.48)         |
| NSP3         | \$1,361,723.41 | \$679,542.04                       | \$698,500.55             |
| HPRP         | \$1,505,502.72 | \$129,127.28                       | \$0.00                   |