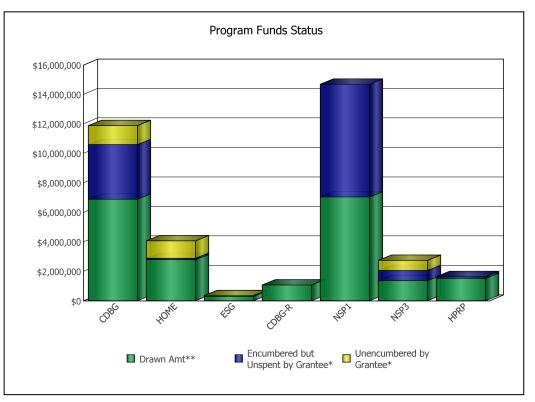

## U.S. Department of Housing and Urban Development Office of Community Planning and Development CPD Cross Program Funding Dashboard

FRESNO COUNTY, CA

Year:

2010

| Program Area | Drawn**        | Encumbered but Unspent by Grantee* | Unencumbered by Grantee* |
|--------------|----------------|------------------------------------|--------------------------|
| CDBG         | \$6,878,100.54 | \$3,704,688.72                     | \$1,287,491.74           |
| HOME         | \$2,775,594.73 | \$100,200.00                       | \$1,187,387.72           |
| ESG          | \$284,360.95   | \$0.00                             | \$65,692.05              |
| CDBG-R       | \$1,069,013.00 | \$0.00                             | \$0.00                   |
| NSP1         | \$7,037,465.00 | \$7,637,287.48                     | (\$7,637,287.48)         |
| NSP3         | \$1,361,723.41 | \$679,542.04                       | \$698,500.55             |
| HPRP         | \$1,505,502.72 | \$129,127.28                       | \$0.00                   |