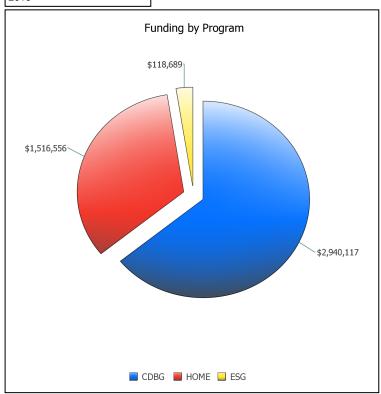

U.S. Department of Housing and Urban Development Office of Community Planning and Development CPD Cross Program Funding Dashboard

EL MONTE, CA

Year:

2010

| Program Area | Drawn**        | Encumbered but Unspent by Grantee* | Unencumbered by Grantee* |
|--------------|----------------|------------------------------------|--------------------------|
| CDBG         | \$2,980,199.17 | \$4,714,453.81                     | \$423,666.02             |
| HOME         | \$438,123.55   | \$1,977,205.47                     | \$1,853,795.70           |
| ESG          | \$106,486.85   | \$118,643.67                       | \$45.33                  |
| CDBG-R       | \$726,287.00   | \$0.00                             | \$0.00                   |
| HPRP         | \$838,065.07   | \$272,440.93                       | \$0.00                   |