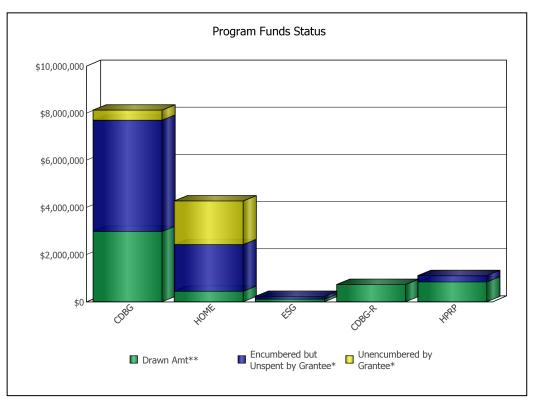

U.S. Department of Housing and Urban Development Office of Community Planning and Development CPD Cross Program Funding Dashboard

EL MONTE, CA

Year:

2010

| Program Area | Drawn**        | Encumbered but Unspent by Grantee* | Unencumbered by Grantee* |
|--------------|----------------|------------------------------------|--------------------------|
| CDBG         | \$2,980,199.17 | \$4,714,453.81                     | \$423,666.02             |
| HOME         | \$438,123.55   | \$1,977,205.47                     | \$1,853,795.70           |
| ESG          | \$106,486.85   | \$118,643.67                       | \$45.33                  |
| CDBG-R       | \$726,287.00   | \$0.00                             | \$0.00                   |
| HPRP         | \$838,065.07   | \$272,440.93                       | \$0.00                   |

DATE: 07/25/2012

<sup>\*</sup> Numbers reflect the information entered by the grantee into IDIS, DRGR, and other HUD reporting systems. Numbers are as of the date this matrix was published and change on a regular basis.

<sup>\*\*</sup> Drawdown amounts displayed are for the last 3 fiscal years.