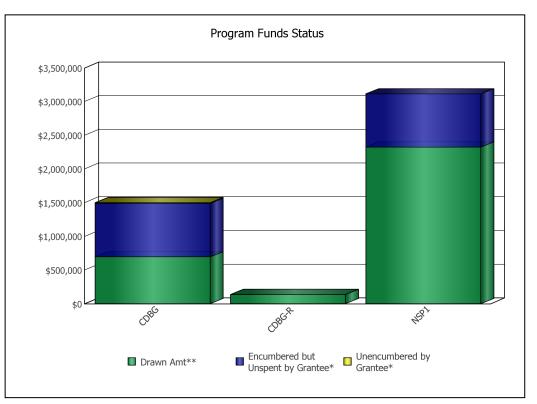

U.S. Department of Housing and Urban Development Office of Community Planning and Development CPD Cross Program Funding Dashboard

ELK GROVE, CA

Year:

2010

| Program Area | Drawn**        | Encumbered but Unspent by<br>Grantee* | Unencumbered by Grantee* |
|--------------|----------------|---------------------------------------|--------------------------|
| CDBG         | \$693,908.71   | \$793,088.29                          | \$11,951.00              |
| CDBG-R       | \$133,902.00   | \$0.00                                | \$0.00                   |
| NSP1         | \$2,322,078.16 | \$790,057.95                          | (\$722,485.11)           |

DATE: 07/25/2012

<sup>\*</sup> Numbers reflect the information entered by the grantee into IDIS, DRGR, and other HUD reporting systems. Numbers are as of the date this matrix was published and change on a regular basis.

<sup>\*\*</sup> Drawdown amounts displayed are for the last 3 fiscal years.