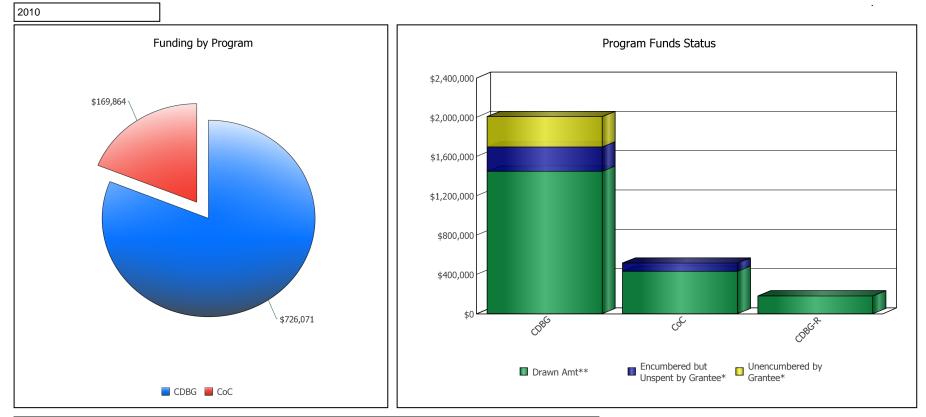

Year:

U.S. Department of Housing and Urban Development Office of Community Planning and Development CPD Cross Program Funding Dashboard

EL CENTRO, CA

| Program Area | Drawn**        | Encumbered but Unspent by<br>Grantee* | Unencumbered by Grantee* |
|--------------|----------------|---------------------------------------|--------------------------|
| CDBG         | \$1,447,614.49 | \$247,714.73                          | \$309,160.78             |
| CoC          | \$431,285.76   | \$83,289.24                           | \$0.00                   |
| CDBG-R       | \$180,790.00   | \$0.00                                | \$0.00                   |

<sup>\*</sup> Numbers reflect the information entered by the grantee into IDIS, DRGR, and other HUD reporting systems. Numbers are as of the date this matrix was published and change on a regular basis.

<sup>\*\*</sup> Drawdown amounts displayed are for the last 3 fiscal years.