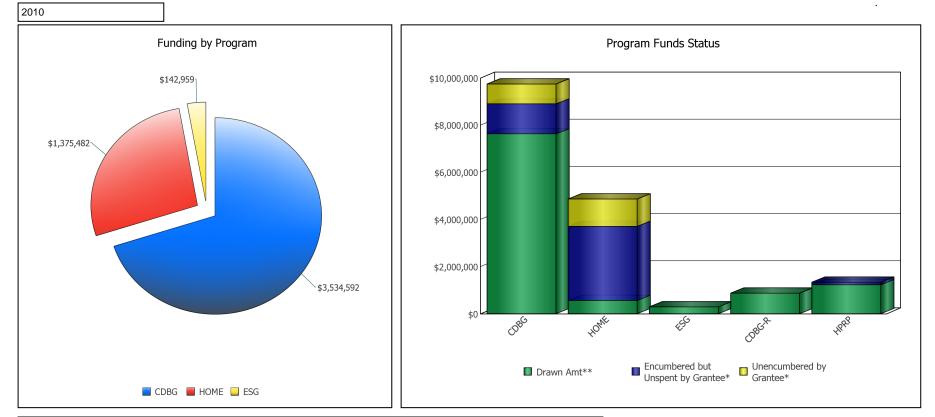

## U.S. Department of Housing and Urban Development Office of Community Planning and Development CPD Cross Program Funding Dashboard

BERKELEY, CA

| Program Area | Drawn**        | Encumbered but Unspent by<br>Grantee* | Unencumbered by Grantee* |
|--------------|----------------|---------------------------------------|--------------------------|
| CDBG         | \$7,621,362.76 | \$1,269,216.28                        | \$845,545.96             |
| HOME         | \$553,763.33   | \$3,147,026.59                        | \$1,159,422.36           |
| ESG          | \$285,759.00   | \$0.00                                | \$97.00                  |
| CDBG-R       | \$871,247.80   | \$0.00                                | \$0.20                   |
| HPRP         | \$1,226,309.56 | \$106,642.44                          | \$0.00                   |

\* Numbers reflect the information entered by the grantee into IDIS, DRGR, and other HUD reporting systems. Numbers are as of the date this matrix was published and change on a regular basis.

\*\* Drawdown amounts displayed are for the last 3 fiscal years.