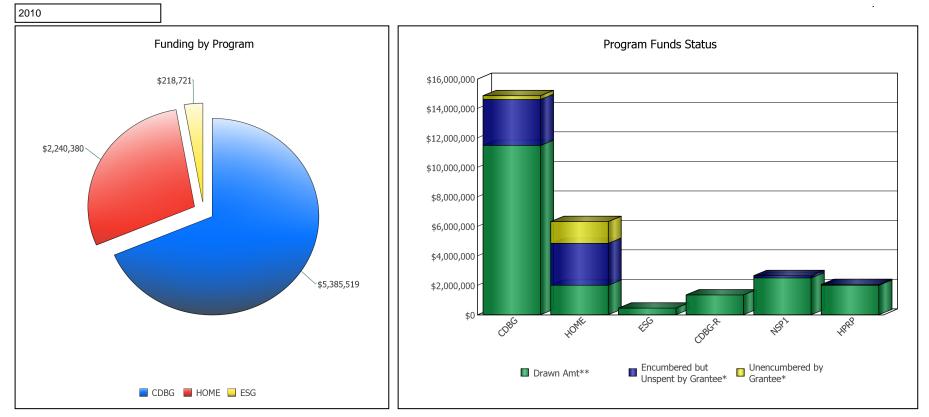

## U.S. Department of Housing and Urban Development Office of Community Planning and Development CPD Cross Program Funding Dashboard

ANAHEIM, CA

| Program Area | Drawn**         | Encumbered but Unspent by<br>Grantee* | Unencumbered by Grantee* |
|--------------|-----------------|---------------------------------------|--------------------------|
| CDBG         | \$11,478,528.23 | \$3,110,748.89                        | \$270,326.88             |
| HOME         | \$1,988,740.03  | \$2,846,245.17                        | \$1,483,959.70           |
| ESG          | \$438,157.00    | \$0.00                                | \$0.00                   |
| CDBG-R       | \$1,338,767.00  | \$0.00                                | \$0.00                   |
| NSP1         | \$2,492,413.00  | \$161,042.00                          | \$0.00                   |
| HPRP         | \$1,995,076.09  | \$51,831.91                           | \$0.00                   |

\* Numbers reflect the information entered by the grantee into IDIS, DRGR, and other HUD reporting systems. Numbers are as of the date this matrix was published and change on a regular basis.

\*\* Drawdown amounts displayed are for the last 3 fiscal years.