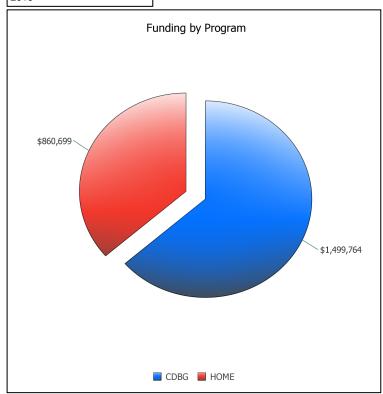

## U.S. Department of Housing and Urban Development Office of Community Planning and Development CPD Cross Program Funding Dashboard ALHAMBRA, CA



Year:

2010





| Program Area | Drawn**        | Encumbered but Unspent by Grantee* | Unencumbered by Grantee* |
|--------------|----------------|------------------------------------|--------------------------|
| CDBG         | \$2,426,914.86 | \$449,083.30                       | \$1,264,041.84           |
| HOME         | \$1,107,252.15 | \$1,005,244.10                     | \$680,841.90             |
| CDBG-R       | \$371,243.00   | \$0.00                             | \$0.00                   |
| HPRP         | \$560,848.00   | \$6,757.00                         | \$0.00                   |

DATE: 07/25/2012

<sup>\*</sup> Numbers reflect the information entered by the grantee into IDIS, DRGR, and other HUD reporting systems. Numbers are as of the date this matrix was published and change on a r