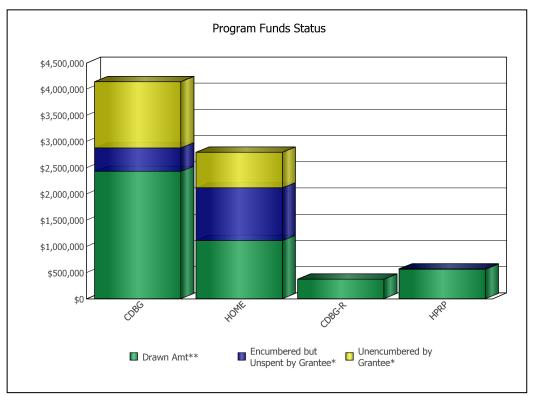

## U.S. Department of Housing and Urban Development Office of Community Planning and Development CPD Cross Program Funding Dashboard ALHAMBRA, CA

Year:

2010

| Program Area | Drawn**        | Encumbered but Unspent by Grantee* | Unencumbered by Grantee* |
|--------------|----------------|------------------------------------|--------------------------|
| CDBG         | \$2,426,914.86 | \$449,083.30                       | \$1,264,041.84           |
| HOME         | \$1,107,252.15 | \$1,005,244.10                     | \$680,841.90             |
| CDBG-R       | \$371,243.00   | \$0.00                             | \$0.00                   |
| HPRP         | \$560,848.00   | \$6,757.00                         | \$0.00                   |

DATE: 07/25/2012

<sup>\*</sup> Numbers reflect the information entered by the grantee into IDIS, DRGR, and other HUD reporting systems. Numbers are as of the date this matrix was published and change on a regular basis.

<sup>\*\*</sup> Drawdown amounts displayed are for the last 3 fiscal years.