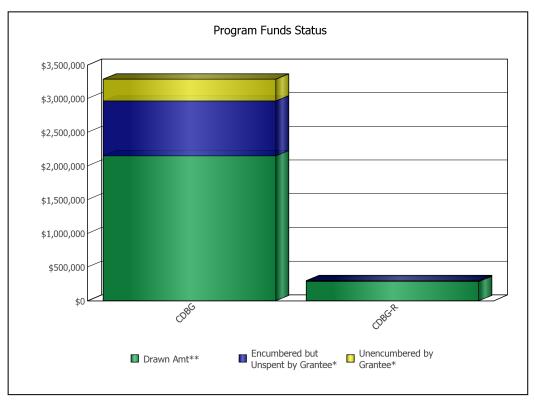

U.S. Department of Housing and Urban Development Office of Community Planning and Development CPD Cross Program Funding Dashboard

ST. TAMMANY PARISH, LA

Year:

2010

| Program Area | Drawn**        | Encumbered but Unspent by<br>Grantee* | Unencumbered by Grantee* |
|--------------|----------------|---------------------------------------|--------------------------|
| CDBG         | \$2,150,068.84 | \$811,795.63                          | \$323,868.53             |
| CDBG-R       | \$283,874.64   | \$13,502.36                           | \$0.00                   |

<sup>\*\*</sup> Drawdown amounts displayed are for the last 3 fiscal years.