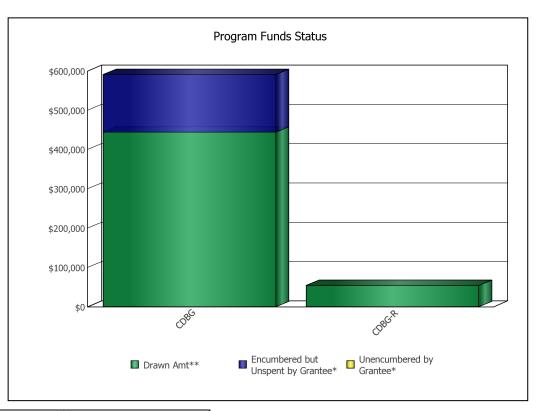

U.S. Department of Housing and Urban Development
Office of Community Planning and Development
CPD Cross Program Funding Dashboard
SLI DELL, LA

Year:

2010

| Program Area | Drawn**      | Encumbered but Unspent by Grantee* | Unencumbered by Grantee* |
|--------------|--------------|------------------------------------|--------------------------|
| CDBG         | \$444,054.96 | \$146,785.04                       | \$0.00                   |
| CDBG-R       | \$53,892.00  | \$0.00                             | \$0.00                   |

<sup>\*\*</sup> Drawdown amounts displayed are for the last 3 fiscal years.