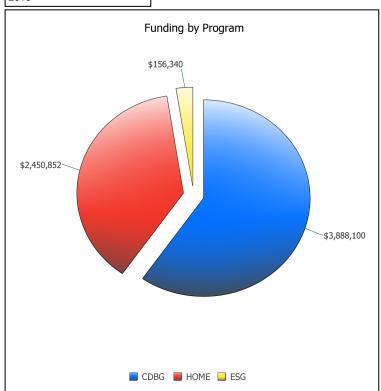

## U.S. Department of Housing and Urban Development Office of Community Planning and Development CPD Cross Program Funding Dashboard

JEFFERSON PARISH, LA

Year:

2010

| Program Area | Drawn**        | Encumbered but Unspent by Grantee* | Unencumbered by Grantee* |
|--------------|----------------|------------------------------------|--------------------------|
| CDBG         | \$4,212,520.87 | \$3,997,521.91                     | \$2,508,390.22           |
| HOME         | \$203,506.60   | \$4,557,403.61                     | \$4,039,288.59           |
| ESG          | \$312,535.11   | \$1,306.89                         | \$0.00                   |
| CDBG-R       | \$331,386.00   | \$629,353.00                       | \$0.00                   |
| HPRP         | \$1,294,220.00 | \$174,959.00                       | \$0.00                   |