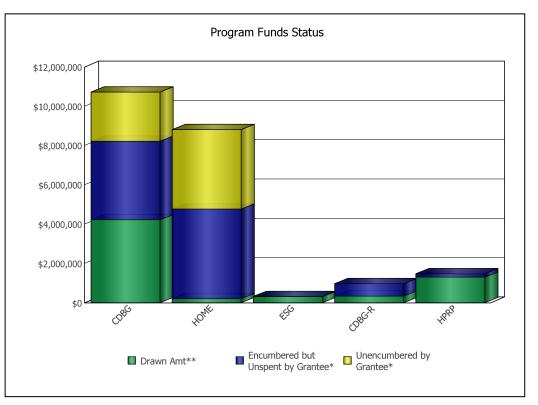

## U.S. Department of Housing and Urban Development Office of Community Planning and Development CPD Cross Program Funding Dashboard

JEFFERSON PARISH, LA

Year:

2010

| Program Area | Drawn**        | Encumbered but Unspent by Grantee* | Unencumbered by Grantee* |
|--------------|----------------|------------------------------------|--------------------------|
| CDBG         | \$4,212,520.87 | \$3,997,521.91                     | \$2,508,390.22           |
| HOME         | \$203,506.60   | \$4,557,403.61                     | \$4,039,288.59           |
| ESG          | \$312,535.11   | \$1,306.89                         | \$0.00                   |
| CDBG-R       | \$331,386.00   | \$629,353.00                       | \$0.00                   |
| HPRP         | \$1,294,220.00 | \$174,959.00                       | \$0.00                   |