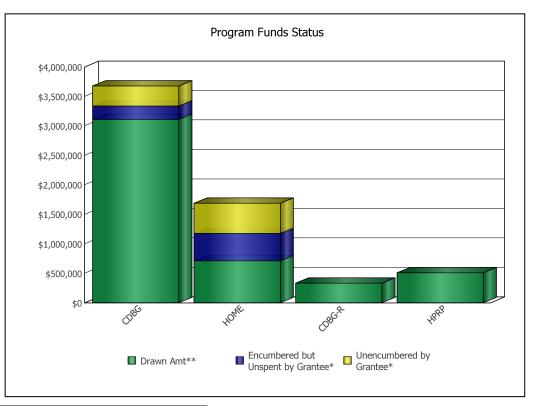

U.S. Department of Housing and Urban Development
Office of Community Planning and Development
CPD Cross Program Funding Dashboard
HOUMA, LA

Year:

2010

| Program Area | Drawn**        | Encumbered but Unspent by Grantee* | Unencumbered by Grantee* |
|--------------|----------------|------------------------------------|--------------------------|
| CDBG         | \$3,108,154.51 | \$228,221.59                       | \$337,633.90             |
| HOME         | \$709,590.37   | \$465,403.17                       | \$512,497.44             |
| CDBG-R       | \$331,797.00   | \$0.00                             | \$0.00                   |
| HPRP         | \$507,405.00   | \$0.00                             | \$0.00                   |