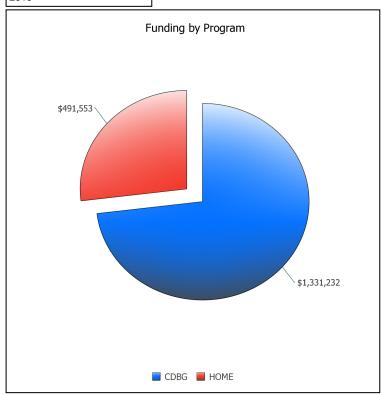

U.S. Department of Housing and Urban Development
Office of Community Planning and Development
CPD Cross Program Funding Dashboard
HOUMA, LA

Year:

2010

| Program Area | Drawn**        | Encumbered but Unspent by Grantee* | Unencumbered by Grantee* |
|--------------|----------------|------------------------------------|--------------------------|
| CDBG         | \$3,108,154.51 | \$228,221.59                       | \$337,633.90             |
| HOME         | \$709,590.37   | \$465,403.17                       | \$512,497.44             |
| CDBG-R       | \$331,797.00   | \$0.00                             | \$0.00                   |
| HPRP         | \$507,405.00   | \$0.00                             | \$0.00                   |