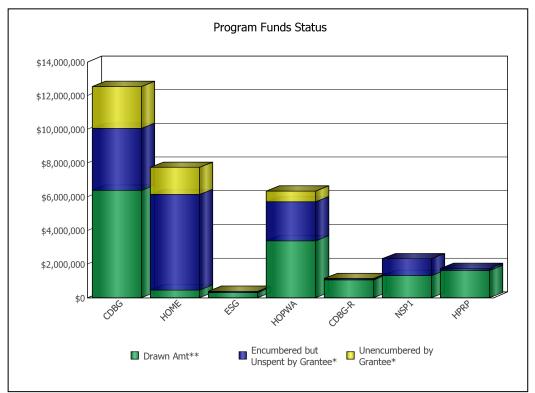

## U.S. Department of Housing and Urban Development Office of Community Planning and Development CPD Cross Program Funding Dashboard BATON ROUGE, LA

Year:

2010

| Program Area | Drawn**        | Encumbered but Unspent by<br>Grantee* | Unencumbered by Grantee* |
|--------------|----------------|---------------------------------------|--------------------------|
| CDBG         | \$6,371,123.23 | \$3,670,106.20                        | \$2,485,019.57           |
| НОМЕ         | \$449,207.49   | \$5,671,379.60                        | \$1,611,582.59           |
| ESG          | \$294,611.68   | \$71,370.32                           | \$5,400.00               |
| HOPWA        | \$3,370,720.12 | \$2,325,852.88                        | \$630,298.00             |
| CDBG-R       | \$1,057,079.89 | \$48,319.16                           | \$28,953.95              |
| NSP1         | \$1,310,709.61 | \$998,138.39                          | \$0.00                   |
| HPRP         | \$1,605,420.54 | \$129,324.46                          | \$0.00                   |

DATE: 07/30/2012

<sup>\*</sup> Numbers reflect the information entered by the grantee into IDIS, DRGR, and other HUD reporting systems. Numbers are as of the date this matrix was published and change on a regular basis.

<sup>\*\*</sup> Drawdown amounts displayed are for the last 3 fiscal years.