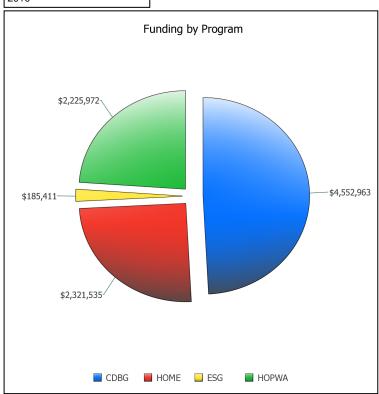

## U.S. Department of Housing and Urban Development Office of Community Planning and Development CPD Cross Program Funding Dashboard BATON ROUGE, LA

Year:

2010

| Program Area | Drawn**        | Encumbered but Unspent by<br>Grantee* | Unencumbered by Grantee* |
|--------------|----------------|---------------------------------------|--------------------------|
| CDBG         | \$6,371,123.23 | \$3,670,106.20                        | \$2,485,019.57           |
| НОМЕ         | \$449,207.49   | \$5,671,379.60                        | \$1,611,582.59           |
| ESG          | \$294,611.68   | \$71,370.32                           | \$5,400.00               |
| HOPWA        | \$3,370,720.12 | \$2,325,852.88                        | \$630,298.00             |
| CDBG-R       | \$1,057,079.89 | \$48,319.16                           | \$28,953.95              |
| NSP1         | \$1,310,709.61 | \$998,138.39                          | \$0.00                   |
| HPRP         | \$1,605,420.54 | \$129,324.46                          | \$0.00                   |