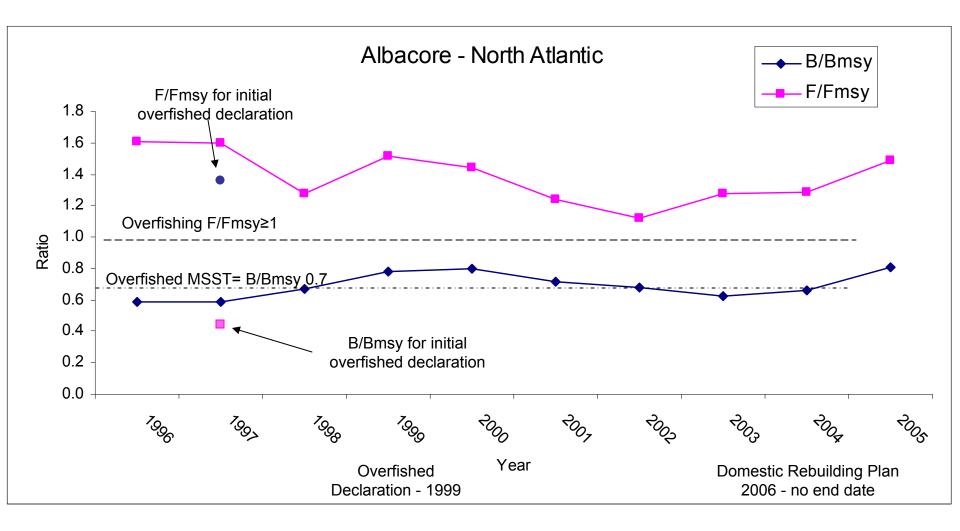

Figure B1. Highly Migratory Species Albacore – North Atlantic fishing mortality is not controlled and biomass is rebuilding unexpectedly. Due to the periodic recalculation of F and B by stock assessment scientists, the initial estimates of F and B used in the overfished declaration are included to illustrate the uncertainty of stock assessment estimates.