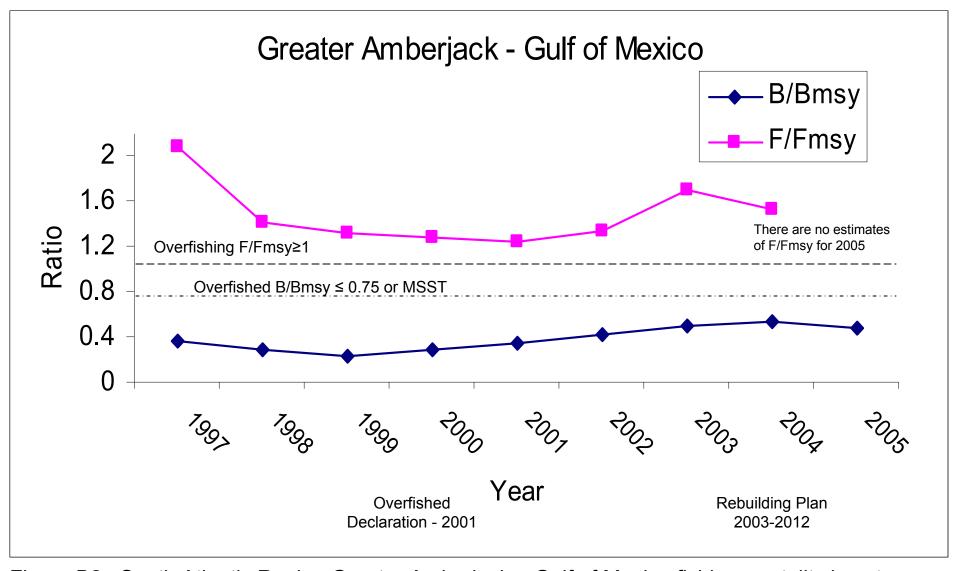

\*Rebuilding plan has not been internationally implemented.

Figure B2. South Atlantic Region Greater Amberjack – Gulf of Mexico fishing mortality is not controlled and biomass is rebuilding unexpectedly. Due to the periodic recalculation of F and B by stock assessment scientists, the initial estimates of F and B used in the overfished declaration are included to illustrate the uncertainty of stock assessment estimates.