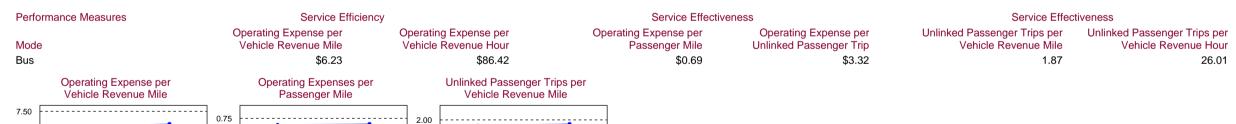

09

| General Information                                         |        |                                            |           | Financial Information                           |             |             | Summary Operating Expenses                        |                        |
|-------------------------------------------------------------|--------|--------------------------------------------|-----------|-------------------------------------------------|-------------|-------------|---------------------------------------------------|------------------------|
| Urbanized Area (UZA) Statistics - 2000 Census Corvallis, OR |        | Service Consumption Annual Passenger Miles | 3,388,516 | Fare Revenues Earned<br>Sources of Operating Fu |             | \$462,844   | Salary, Wages, Benefits<br>Materials and Supplies | \$336,680<br>\$286,483 |
| Square Miles                                                | 29     | Annual Unlinked Trips                      | 700,820   | Fare Revenues                                   | (20%)       | \$462,844   | Purchased Transportation                          | \$1,640,289            |
| Population                                                  | 58,229 | Average Weekday Unlinked Trips             | 2,472     | Local Funds                                     | (9%)        | \$217,114   | Other Operating Expenses                          | \$65,485               |
| Population Ranking out of 465 UZAs                          | 404    | Average Saturday Unlinked Trips            | 1,355     | State Funds                                     | (0%)        | \$0         | Total Operating Expenses                          | \$2,328,937            |
| Other UZAs Served                                           |        | Average Sunday Unlinked Trips              | 0         | Federal Assistance                              | (41%)       | \$952,468   |                                                   |                        |
|                                                             |        |                                            |           | Other Funds                                     | (30%)       | \$696,511   |                                                   |                        |
| Service Area Statistics                                     |        | Service Supplied                           |           | Total Operating Funds Expended \$2,328,937      |             |             |                                                   |                        |
| Square Miles                                                | 14     | Annual Vehicle Revenue Miles               | 373,922   | Sources of Capital Fund                         | ls Expended |             | Reconciling Cash Expenditures                     | \$0                    |
| Population                                                  | 55,125 | Annual Vehicle Revenue Hours               | 26,949    | Local Funds                                     | (0%)        | \$0         |                                                   |                        |
|                                                             |        | Vehicles Operated in Maximum Service       | 10        | State Funds                                     | (0%)        | \$0         |                                                   |                        |
|                                                             |        | Vehicles Available for Maximum Service     | 13        | Federal Assistance                              | (100%)      | \$1,002,657 |                                                   |                        |
|                                                             |        | Base Period Requirement                    | 7         | Other Funds                                     | (0%)        | \$0         |                                                   |                        |
|                                                             |        |                                            |           | Total Capital Funds Exp                         | ended       | \$1,002,657 |                                                   |                        |