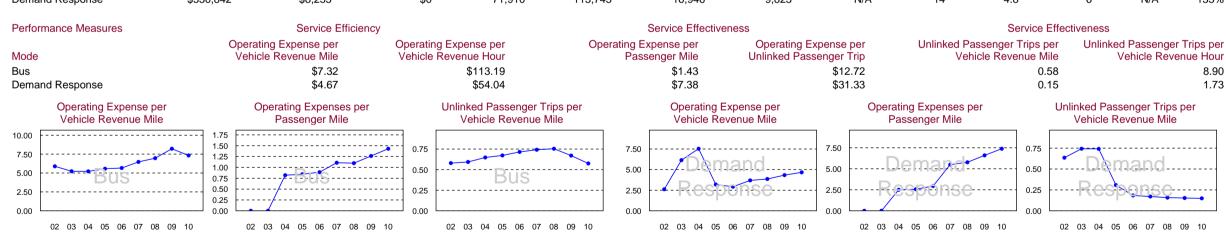

## Sources of Operating Funds Expended

|             |                           |                                                |                                                                          |                                                                                                                                                                                                |                                                                                                                                             |                                                                                                                                                               | Fixed                                                                                                                                                                                      | Vehicles                                                                                                                                                                                                                                                                |                                                                                                                                                                                                                                                                                                          | Vehicles                                                                                                                                                                                                                                                                          |                                                                                                                                                                                                                                                                                                                                                                          |                                                                                                                                                                                                                                                                                                                                                                                                  |
|-------------|---------------------------|------------------------------------------------|--------------------------------------------------------------------------|------------------------------------------------------------------------------------------------------------------------------------------------------------------------------------------------|---------------------------------------------------------------------------------------------------------------------------------------------|---------------------------------------------------------------------------------------------------------------------------------------------------------------|--------------------------------------------------------------------------------------------------------------------------------------------------------------------------------------------|-------------------------------------------------------------------------------------------------------------------------------------------------------------------------------------------------------------------------------------------------------------------------|----------------------------------------------------------------------------------------------------------------------------------------------------------------------------------------------------------------------------------------------------------------------------------------------------------|-----------------------------------------------------------------------------------------------------------------------------------------------------------------------------------------------------------------------------------------------------------------------------------|--------------------------------------------------------------------------------------------------------------------------------------------------------------------------------------------------------------------------------------------------------------------------------------------------------------------------------------------------------------------------|--------------------------------------------------------------------------------------------------------------------------------------------------------------------------------------------------------------------------------------------------------------------------------------------------------------------------------------------------------------------------------------------------|
|             |                           |                                                | Annual                                                                   |                                                                                                                                                                                                | Annual                                                                                                                                      |                                                                                                                                                               | Guideway                                                                                                                                                                                   | Available for                                                                                                                                                                                                                                                           | Average                                                                                                                                                                                                                                                                                                  | Operated in                                                                                                                                                                                                                                                                       | Peak to                                                                                                                                                                                                                                                                                                                                                                  |                                                                                                                                                                                                                                                                                                                                                                                                  |
| Operating   | Fare                      | Uses of                                        | Passenger                                                                | Annual Vehicle                                                                                                                                                                                 | Unlinked                                                                                                                                    | Annual Vehicle                                                                                                                                                | Directional                                                                                                                                                                                | Maximum                                                                                                                                                                                                                                                                 | Fleet Age                                                                                                                                                                                                                                                                                                | Maximum                                                                                                                                                                                                                                                                           | Base                                                                                                                                                                                                                                                                                                                                                                     | Percent                                                                                                                                                                                                                                                                                                                                                                                          |
| Expenses1   | Revenues1                 | Capital Funds                                  | Miles                                                                    | Revenue Miles                                                                                                                                                                                  | Trips                                                                                                                                       | Revenue Hours                                                                                                                                                 | Route Miles                                                                                                                                                                                | Service                                                                                                                                                                                                                                                                 | in Years                                                                                                                                                                                                                                                                                                 | Service                                                                                                                                                                                                                                                                           | Ratio                                                                                                                                                                                                                                                                                                                                                                    | Spares                                                                                                                                                                                                                                                                                                                                                                                           |
| \$3,682,857 | \$156,176                 | \$1,074,866                                    | 2,575,092                                                                | 503,319                                                                                                                                                                                        | 289,475                                                                                                                                     | 32,538                                                                                                                                                        | N/A                                                                                                                                                                                        | 25                                                                                                                                                                                                                                                                      | 9.3                                                                                                                                                                                                                                                                                                      | 14                                                                                                                                                                                                                                                                                | 1.56                                                                                                                                                                                                                                                                                                                                                                     | 79%                                                                                                                                                                                                                                                                                                                                                                                              |
| \$530,842   | \$8,255                   | \$0                                            | 71,910                                                                   | 113,745                                                                                                                                                                                        | 16,946                                                                                                                                      | 9,823                                                                                                                                                         | N/A                                                                                                                                                                                        | 14                                                                                                                                                                                                                                                                      | 4.8                                                                                                                                                                                                                                                                                                      | 6                                                                                                                                                                                                                                                                                 | N/A                                                                                                                                                                                                                                                                                                                                                                      | 133%                                                                                                                                                                                                                                                                                                                                                                                             |
|             | Expenses 1<br>\$3,682,857 | Expenses 1 Revenues 1<br>\$3,682,857 \$156,176 | Expenses 1 Revenues 1 Capital Funds<br>\$3,682,857 \$156,176 \$1,074,866 | Operating         Fare         Uses of Expenses1         Passenger Revenues1         Capital Funds         Miles           \$3,682,857         \$156,176         \$1,074,866         2,575,092 | OperatingFareUses ofPassengerAnnual VehicleExpenses1Revenues1Capital FundsMilesRevenue Miles\$3,682,857\$156,176\$1,074,8662,575,092503,319 | OperatingFareUses of<br>Expenses1Passenger<br>Revenues1Annual Vehicle<br>MilesUnlinked<br>Revenue Miles\$3,682,857\$156,176\$1,074,8662,575,092503,319289,475 | OperatingFareUses of<br>Expenses1Passenger<br>Revenues1Annual Vehicle<br>MilesUnlinked<br>Revenue MilesAnnual Vehicle<br>Trips\$3,682,857\$156,176\$1,074,8662,575,092503,319289,47532,538 | Annual Annual Guideway Operating Fare Uses of Passenger Annual Vehicle Unlinked Annual Vehicle Directional Expenses1 Revenues1 Capital Funds Miles Revenue Miles Trips Revenue Hours Route Miles \$3,682,857 \$156,176 \$1,074,866 2,575,092 503,319 289,475 32,538 N/A | Annual Annual Guideway Available for Operating Fare Uses of Passenger Annual Vehicle Unlinked Annual Vehicle Directional Maximum Expenses1 Revenues1 Capital Funds Miles Revenue Miles Trips Revenue Hours Route Miles Service \$3,682,857 \$156,176 \$1,074,866 2,575,092 503,319 289,475 32,538 N/A 25 | Annual Annual Guideway Available for Average Operating Fare Uses of Passenger Annual Vehicle Expenses1 Revenues1 Capital Funds Miles Revenue Miles Trips Revenue Hours Route Miles Service in Years \$3,682,857 \$156,176 \$1,074,866 2,575,092 503,319 289,475 32,538 N/A 25 9.3 | Annual Annual Guideway Available for Average Operated in Operating Fare Uses of Passenger Annual Vehicle Unlinked Annual Vehicle Directional Maximum Fleet Age Maximum Expenses 1 Revenues 1 Capital Funds Miles Revenue Miles Trips Revenue Hours Route Miles Service in Years Service \$3,682,857 \$156,176 \$1,074,866 2,575,092 503,319 289,475 32,538 N/A 25 9.3 14 | Annual Annual Guideway Available for Average Operated in Peak to Operating Fare Uses of Passenger Annual Vehicle Unlinked Annual Vehicle Directional Maximum Fleet Age Maximum Base Expenses 1 Revenues 1 Capital Funds Miles Revenue Miles Trips Revenue Hours Route Miles Service in Years Service Ratio \$3,682,857 \$156,176 \$1,074,866 2,575,092 503,319 289,475 32,538 N/A 25 9.3 14 1.56 |