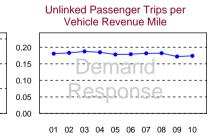

## Sources of Operating Funds Expended

|              |                                           |                                                                          |                                                                                                              |                                                                                                                                                                                                                                                                            |                                                                                                                                                                                                                                                                                                                                                        |                                                                                                                                                                                                                                                                                                                                                                                                                    | rixeu                                                                                                                                                                                                                                                                                                                                                                                                                                                                                     | veriicies                                                                                                                                                                                                                                                                                                                                                                                                                                                                                                                                                                                               |                                                                                                                                                                                                                                                                                                                                                                                                                                                                                                                                                                                                                                                                  | verlicies                                                                                                                                                                                                                                                                                                                                                                                                                                                                                                                                                                                       |                                                                                                                                                                                                                                                                                                                                                                                                                                                                                                                                                                                                                                                                                                                                                                                                                                                                                                                                                                                                                                                                                                                                                                                                                                                                                                                                                                                                                                                                                                                                                                                                                                                                  |                                                                                                                                                                                                                                                                                                                                                                                                                              |
|--------------|-------------------------------------------|--------------------------------------------------------------------------|--------------------------------------------------------------------------------------------------------------|----------------------------------------------------------------------------------------------------------------------------------------------------------------------------------------------------------------------------------------------------------------------------|--------------------------------------------------------------------------------------------------------------------------------------------------------------------------------------------------------------------------------------------------------------------------------------------------------------------------------------------------------|--------------------------------------------------------------------------------------------------------------------------------------------------------------------------------------------------------------------------------------------------------------------------------------------------------------------------------------------------------------------------------------------------------------------|-------------------------------------------------------------------------------------------------------------------------------------------------------------------------------------------------------------------------------------------------------------------------------------------------------------------------------------------------------------------------------------------------------------------------------------------------------------------------------------------|---------------------------------------------------------------------------------------------------------------------------------------------------------------------------------------------------------------------------------------------------------------------------------------------------------------------------------------------------------------------------------------------------------------------------------------------------------------------------------------------------------------------------------------------------------------------------------------------------------|------------------------------------------------------------------------------------------------------------------------------------------------------------------------------------------------------------------------------------------------------------------------------------------------------------------------------------------------------------------------------------------------------------------------------------------------------------------------------------------------------------------------------------------------------------------------------------------------------------------------------------------------------------------|-------------------------------------------------------------------------------------------------------------------------------------------------------------------------------------------------------------------------------------------------------------------------------------------------------------------------------------------------------------------------------------------------------------------------------------------------------------------------------------------------------------------------------------------------------------------------------------------------|------------------------------------------------------------------------------------------------------------------------------------------------------------------------------------------------------------------------------------------------------------------------------------------------------------------------------------------------------------------------------------------------------------------------------------------------------------------------------------------------------------------------------------------------------------------------------------------------------------------------------------------------------------------------------------------------------------------------------------------------------------------------------------------------------------------------------------------------------------------------------------------------------------------------------------------------------------------------------------------------------------------------------------------------------------------------------------------------------------------------------------------------------------------------------------------------------------------------------------------------------------------------------------------------------------------------------------------------------------------------------------------------------------------------------------------------------------------------------------------------------------------------------------------------------------------------------------------------------------------------------------------------------------------|------------------------------------------------------------------------------------------------------------------------------------------------------------------------------------------------------------------------------------------------------------------------------------------------------------------------------------------------------------------------------------------------------------------------------|
|              |                                           |                                                                          | Annual                                                                                                       |                                                                                                                                                                                                                                                                            | Annual                                                                                                                                                                                                                                                                                                                                                 |                                                                                                                                                                                                                                                                                                                                                                                                                    | Guideway                                                                                                                                                                                                                                                                                                                                                                                                                                                                                  | Available for                                                                                                                                                                                                                                                                                                                                                                                                                                                                                                                                                                                           | Average                                                                                                                                                                                                                                                                                                                                                                                                                                                                                                                                                                                                                                                          | Operated in                                                                                                                                                                                                                                                                                                                                                                                                                                                                                                                                                                                     | Peak to                                                                                                                                                                                                                                                                                                                                                                                                                                                                                                                                                                                                                                                                                                                                                                                                                                                                                                                                                                                                                                                                                                                                                                                                                                                                                                                                                                                                                                                                                                                                                                                                                                                          |                                                                                                                                                                                                                                                                                                                                                                                                                              |
| Operating    | Fare                                      | Uses of                                                                  | Passenger                                                                                                    | Annual Vehicle                                                                                                                                                                                                                                                             | Unlinked                                                                                                                                                                                                                                                                                                                                               | Annual Vehicle                                                                                                                                                                                                                                                                                                                                                                                                     | Directional                                                                                                                                                                                                                                                                                                                                                                                                                                                                               | Maximum                                                                                                                                                                                                                                                                                                                                                                                                                                                                                                                                                                                                 | Fleet Age                                                                                                                                                                                                                                                                                                                                                                                                                                                                                                                                                                                                                                                        | Maximum                                                                                                                                                                                                                                                                                                                                                                                                                                                                                                                                                                                         | Base                                                                                                                                                                                                                                                                                                                                                                                                                                                                                                                                                                                                                                                                                                                                                                                                                                                                                                                                                                                                                                                                                                                                                                                                                                                                                                                                                                                                                                                                                                                                                                                                                                                             | Percent                                                                                                                                                                                                                                                                                                                                                                                                                      |
| Expenses1    | Revenues1                                 | Capital Funds                                                            | Miles                                                                                                        | Revenue Miles                                                                                                                                                                                                                                                              | Trips                                                                                                                                                                                                                                                                                                                                                  | Revenue Hours                                                                                                                                                                                                                                                                                                                                                                                                      | Route Miles                                                                                                                                                                                                                                                                                                                                                                                                                                                                               | Service                                                                                                                                                                                                                                                                                                                                                                                                                                                                                                                                                                                                 | in Years                                                                                                                                                                                                                                                                                                                                                                                                                                                                                                                                                                                                                                                         | Service                                                                                                                                                                                                                                                                                                                                                                                                                                                                                                                                                                                         | Ratio                                                                                                                                                                                                                                                                                                                                                                                                                                                                                                                                                                                                                                                                                                                                                                                                                                                                                                                                                                                                                                                                                                                                                                                                                                                                                                                                                                                                                                                                                                                                                                                                                                                            | Spares                                                                                                                                                                                                                                                                                                                                                                                                                       |
| \$28,235,748 | \$6,793,511                               | \$6,225,319                                                              | 31,773,904                                                                                                   | 3,931,152                                                                                                                                                                                                                                                                  | 6,317,040                                                                                                                                                                                                                                                                                                                                              | 256,428                                                                                                                                                                                                                                                                                                                                                                                                            | 3.4                                                                                                                                                                                                                                                                                                                                                                                                                                                                                       | 105                                                                                                                                                                                                                                                                                                                                                                                                                                                                                                                                                                                                     | 5.9                                                                                                                                                                                                                                                                                                                                                                                                                                                                                                                                                                                                                                                              | 88                                                                                                                                                                                                                                                                                                                                                                                                                                                                                                                                                                                              | 1.87                                                                                                                                                                                                                                                                                                                                                                                                                                                                                                                                                                                                                                                                                                                                                                                                                                                                                                                                                                                                                                                                                                                                                                                                                                                                                                                                                                                                                                                                                                                                                                                                                                                             | 19%                                                                                                                                                                                                                                                                                                                                                                                                                          |
| \$7,800,955  | \$336,942                                 | \$850,652                                                                | 1,528,543                                                                                                    | 1,253,477                                                                                                                                                                                                                                                                  | 218,104                                                                                                                                                                                                                                                                                                                                                | 80,555                                                                                                                                                                                                                                                                                                                                                                                                             | N/A                                                                                                                                                                                                                                                                                                                                                                                                                                                                                       | 61                                                                                                                                                                                                                                                                                                                                                                                                                                                                                                                                                                                                      | 2.8                                                                                                                                                                                                                                                                                                                                                                                                                                                                                                                                                                                                                                                              | 39                                                                                                                                                                                                                                                                                                                                                                                                                                                                                                                                                                                              | N/A                                                                                                                                                                                                                                                                                                                                                                                                                                                                                                                                                                                                                                                                                                                                                                                                                                                                                                                                                                                                                                                                                                                                                                                                                                                                                                                                                                                                                                                                                                                                                                                                                                                              | 56%                                                                                                                                                                                                                                                                                                                                                                                                                          |
| \$94,926     | \$46,697                                  | \$0                                                                      | 461,647                                                                                                      | 78,431                                                                                                                                                                                                                                                                     | 17,426                                                                                                                                                                                                                                                                                                                                                 | 2,395                                                                                                                                                                                                                                                                                                                                                                                                              | N/A                                                                                                                                                                                                                                                                                                                                                                                                                                                                                       | 22                                                                                                                                                                                                                                                                                                                                                                                                                                                                                                                                                                                                      | 1.0                                                                                                                                                                                                                                                                                                                                                                                                                                                                                                                                                                                                                                                              | 9                                                                                                                                                                                                                                                                                                                                                                                                                                                                                                                                                                                               | N/A                                                                                                                                                                                                                                                                                                                                                                                                                                                                                                                                                                                                                                                                                                                                                                                                                                                                                                                                                                                                                                                                                                                                                                                                                                                                                                                                                                                                                                                                                                                                                                                                                                                              | 144%                                                                                                                                                                                                                                                                                                                                                                                                                         |
|              | Expenses 1<br>\$28,235,748<br>\$7,800,955 | Expenses1 Revenues1<br>\$28,235,748 \$6,793,511<br>\$7,800,955 \$336,942 | Expenses1 Revenues1 Capital Funds<br>\$28,235,748 \$6,793,511 \$6,225,319<br>\$7,800,955 \$336,942 \$850,652 | Operating<br>Expenses1         Fare<br>Revenues1         Uses of<br>Capital Funds         Passenger<br>Miles           \$28,235,748         \$6,793,511         \$6,225,319         31,773,904           \$7,800,955         \$336,942         \$850,652         1,528,543 | Operating<br>Expenses1         Fare<br>Revenues1         Uses of<br>Capital Funds         Passenger<br>Miles         Annual Vehicle<br>Revenue Miles           \$28,235,748         \$6,793,511         \$6,225,319         31,773,904         3,931,152           \$7,800,955         \$336,942         \$850,652         1,528,543         1,253,477 | Operating<br>Expenses1         Fare<br>Revenues1         Uses of<br>Capital Funds         Passenger<br>Miles         Annual Vehicle<br>Revenue Miles         Unlinked<br>Trips           \$28,235,748         \$6,793,511         \$6,225,319         31,773,904         3,931,152         6,317,040           \$7,800,955         \$336,942         \$850,652         1,528,543         1,253,477         218,104 | Operating<br>Expenses1         Fare<br>Revenues1         Uses of<br>Capital Funds         Passenger<br>Miles         Annual Vehicle<br>Revenue Miles         Unlinked<br>Trips         Annual Vehicle<br>Revenue Hours           \$28,235,748         \$6,793,511         \$6,225,319         31,773,904         3,931,152         6,317,040         256,428           \$7,800,955         \$336,942         \$850,652         1,528,543         1,253,477         218,104         80,555 | Operating Expenses1         Fare Revenues1         Uses of Expenses1         Annual Fare Revenues1         Annual Fare Revenue Miles         Annual Vehicle Revenue Miles         Unlinked Annual Vehicle Revenue Hours         Annual Vehicle Revenue Miles         Trips Revenue Hours         Route Miles           \$28,235,748         \$6,793,511         \$6,225,319         31,773,904         3,931,152         6,317,040         256,428         3.4           \$7,800,955         \$336,942         \$850,652         1,528,543         1,253,477         218,104         80,555         N/A | Operating Expenses 1         Fare Revenues 1         Uses of Expenses 1         Annual Formulation of Expenses 1         Annual Vehicle Revenue Miles         Annual Vehicle Annual Vehicle Revenue Miles         Annual Vehicle Trips         Annual Vehicle Revenue Hours         Guideway Maximum Route Maximum Route Miles         Service           \$28,235,748         \$6,793,511         \$6,225,319         31,773,904         3,931,152         6,317,040         256,428         3.4         105           \$7,800,955         \$336,942         \$850,652         1,528,543         1,253,477         218,104         80,555         N/A         61 | Operating Expenses 1         Fare Revenues 1         Uses of Expenses 1         Annual Feature Flow of Expenses 1         Revenues 1         Capital Funds         Miles Miles Miles Revenue Miles         Revenue Miles Miles Revenue Hours         Trips Revenue Hours Route Miles Route Miles Route Miles Service         31,773,904         3,931,152         6,317,040         256,428         3.4         105         5.9           \$7,800,955         \$336,942         \$850,652         1,528,543         1,253,477         218,104         80,555         N/A         61         2.8 | Operating Expenses 1         Fare Revenues 1         Uses of Expenses 1         Annual Fleet Age Service         Annual Vehicle Annual Vehicle Expenses 1         Annual Vehicle Expenses 2         Annual Vehicle Expenses 3         Annual Veh | Annual Annual Vehicle Unlinked Annual Vehicle Unlinked Annual Vehicle Directional Maximum Fleet Age Maximum Base Expenses 1 Revenues 1 Capital Funds Miles Revenue Miles Trips Revenue Hours Route Miles Service in Years Service Ratio \$28,235,748 \$6,793,511 \$6,225,319 31,773,904 3,931,152 6,317,040 256,428 3.4 105 5.9 88 1.87 \$7,800,955 \$336,942 \$850,652 1,528,543 1,253,477 218,104 80,555 N/A 61 2.8 39 N/A |