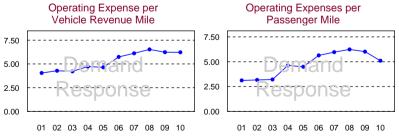

## Sources of Operating Funds Expended

|              |                                           |                                                                          |                                                                                                              |                                                                                                                                                                                                                                                                            |                                                                                                                                                                                                                                                                                                                                                        |                                                                                                                                                                                                                                                                                                                                                                                                                    | rixeu                                                                                                                                                                                                                                                                                                                                                                                                                                                                                     | veriicies                                                                                                                                                                                                                                                                                                                                                                                                                                                                                                                                                                                               |                                                                                                                                                                                                                                                                                                                                                                                                                                                                                                                                                                                                                                                                  | verlicies                                                                                                                                                                                                                                                                                                                                                                                                                                                                                                                                                                                       |                                                                                                                                                                                                                                                                                                                                                                                                                                                                                                                                                                                                                                                                                                                                                                                                                                                                                                                                                                                                                                                                                                                                                                                                                                                                                                                                                                                                                                                                                                                                                                                                                                                                  |                                                                                                                                                                                                                                                                                                                                                                                                                              |
|--------------|-------------------------------------------|--------------------------------------------------------------------------|--------------------------------------------------------------------------------------------------------------|----------------------------------------------------------------------------------------------------------------------------------------------------------------------------------------------------------------------------------------------------------------------------|--------------------------------------------------------------------------------------------------------------------------------------------------------------------------------------------------------------------------------------------------------------------------------------------------------------------------------------------------------|--------------------------------------------------------------------------------------------------------------------------------------------------------------------------------------------------------------------------------------------------------------------------------------------------------------------------------------------------------------------------------------------------------------------|-------------------------------------------------------------------------------------------------------------------------------------------------------------------------------------------------------------------------------------------------------------------------------------------------------------------------------------------------------------------------------------------------------------------------------------------------------------------------------------------|---------------------------------------------------------------------------------------------------------------------------------------------------------------------------------------------------------------------------------------------------------------------------------------------------------------------------------------------------------------------------------------------------------------------------------------------------------------------------------------------------------------------------------------------------------------------------------------------------------|------------------------------------------------------------------------------------------------------------------------------------------------------------------------------------------------------------------------------------------------------------------------------------------------------------------------------------------------------------------------------------------------------------------------------------------------------------------------------------------------------------------------------------------------------------------------------------------------------------------------------------------------------------------|-------------------------------------------------------------------------------------------------------------------------------------------------------------------------------------------------------------------------------------------------------------------------------------------------------------------------------------------------------------------------------------------------------------------------------------------------------------------------------------------------------------------------------------------------------------------------------------------------|------------------------------------------------------------------------------------------------------------------------------------------------------------------------------------------------------------------------------------------------------------------------------------------------------------------------------------------------------------------------------------------------------------------------------------------------------------------------------------------------------------------------------------------------------------------------------------------------------------------------------------------------------------------------------------------------------------------------------------------------------------------------------------------------------------------------------------------------------------------------------------------------------------------------------------------------------------------------------------------------------------------------------------------------------------------------------------------------------------------------------------------------------------------------------------------------------------------------------------------------------------------------------------------------------------------------------------------------------------------------------------------------------------------------------------------------------------------------------------------------------------------------------------------------------------------------------------------------------------------------------------------------------------------|------------------------------------------------------------------------------------------------------------------------------------------------------------------------------------------------------------------------------------------------------------------------------------------------------------------------------------------------------------------------------------------------------------------------------|
|              |                                           |                                                                          | Annual                                                                                                       |                                                                                                                                                                                                                                                                            | Annual                                                                                                                                                                                                                                                                                                                                                 |                                                                                                                                                                                                                                                                                                                                                                                                                    | Guideway                                                                                                                                                                                                                                                                                                                                                                                                                                                                                  | Available for                                                                                                                                                                                                                                                                                                                                                                                                                                                                                                                                                                                           | Average                                                                                                                                                                                                                                                                                                                                                                                                                                                                                                                                                                                                                                                          | Operated in                                                                                                                                                                                                                                                                                                                                                                                                                                                                                                                                                                                     | Peak to                                                                                                                                                                                                                                                                                                                                                                                                                                                                                                                                                                                                                                                                                                                                                                                                                                                                                                                                                                                                                                                                                                                                                                                                                                                                                                                                                                                                                                                                                                                                                                                                                                                          |                                                                                                                                                                                                                                                                                                                                                                                                                              |
| Operating    | Fare                                      | Uses of                                                                  | Passenger                                                                                                    | Annual Vehicle                                                                                                                                                                                                                                                             | Unlinked                                                                                                                                                                                                                                                                                                                                               | Annual Vehicle                                                                                                                                                                                                                                                                                                                                                                                                     | Directional                                                                                                                                                                                                                                                                                                                                                                                                                                                                               | Maximum                                                                                                                                                                                                                                                                                                                                                                                                                                                                                                                                                                                                 | Fleet Age                                                                                                                                                                                                                                                                                                                                                                                                                                                                                                                                                                                                                                                        | Maximum                                                                                                                                                                                                                                                                                                                                                                                                                                                                                                                                                                                         | Base                                                                                                                                                                                                                                                                                                                                                                                                                                                                                                                                                                                                                                                                                                                                                                                                                                                                                                                                                                                                                                                                                                                                                                                                                                                                                                                                                                                                                                                                                                                                                                                                                                                             | Percent                                                                                                                                                                                                                                                                                                                                                                                                                      |
| Expenses1    | Revenues1                                 | Capital Funds                                                            | Miles                                                                                                        | Revenue Miles                                                                                                                                                                                                                                                              | Trips                                                                                                                                                                                                                                                                                                                                                  | Revenue Hours                                                                                                                                                                                                                                                                                                                                                                                                      | Route Miles                                                                                                                                                                                                                                                                                                                                                                                                                                                                               | Service                                                                                                                                                                                                                                                                                                                                                                                                                                                                                                                                                                                                 | in Years                                                                                                                                                                                                                                                                                                                                                                                                                                                                                                                                                                                                                                                         | Service                                                                                                                                                                                                                                                                                                                                                                                                                                                                                                                                                                                         | Ratio                                                                                                                                                                                                                                                                                                                                                                                                                                                                                                                                                                                                                                                                                                                                                                                                                                                                                                                                                                                                                                                                                                                                                                                                                                                                                                                                                                                                                                                                                                                                                                                                                                                            | Spares                                                                                                                                                                                                                                                                                                                                                                                                                       |
| \$28,235,748 | \$6,793,511                               | \$6,225,319                                                              | 31,773,904                                                                                                   | 3,931,152                                                                                                                                                                                                                                                                  | 6,317,040                                                                                                                                                                                                                                                                                                                                              | 256,428                                                                                                                                                                                                                                                                                                                                                                                                            | 3.4                                                                                                                                                                                                                                                                                                                                                                                                                                                                                       | 105                                                                                                                                                                                                                                                                                                                                                                                                                                                                                                                                                                                                     | 5.9                                                                                                                                                                                                                                                                                                                                                                                                                                                                                                                                                                                                                                                              | 88                                                                                                                                                                                                                                                                                                                                                                                                                                                                                                                                                                                              | 1.87                                                                                                                                                                                                                                                                                                                                                                                                                                                                                                                                                                                                                                                                                                                                                                                                                                                                                                                                                                                                                                                                                                                                                                                                                                                                                                                                                                                                                                                                                                                                                                                                                                                             | 19%                                                                                                                                                                                                                                                                                                                                                                                                                          |
| \$7,800,955  | \$336,942                                 | \$850,652                                                                | 1,528,543                                                                                                    | 1,253,477                                                                                                                                                                                                                                                                  | 218,104                                                                                                                                                                                                                                                                                                                                                | 80,555                                                                                                                                                                                                                                                                                                                                                                                                             | N/A                                                                                                                                                                                                                                                                                                                                                                                                                                                                                       | 61                                                                                                                                                                                                                                                                                                                                                                                                                                                                                                                                                                                                      | 2.8                                                                                                                                                                                                                                                                                                                                                                                                                                                                                                                                                                                                                                                              | 39                                                                                                                                                                                                                                                                                                                                                                                                                                                                                                                                                                                              | N/A                                                                                                                                                                                                                                                                                                                                                                                                                                                                                                                                                                                                                                                                                                                                                                                                                                                                                                                                                                                                                                                                                                                                                                                                                                                                                                                                                                                                                                                                                                                                                                                                                                                              | 56%                                                                                                                                                                                                                                                                                                                                                                                                                          |
| \$94,926     | \$46,697                                  | \$0                                                                      | 461,647                                                                                                      | 78,431                                                                                                                                                                                                                                                                     | 17,426                                                                                                                                                                                                                                                                                                                                                 | 2,395                                                                                                                                                                                                                                                                                                                                                                                                              | N/A                                                                                                                                                                                                                                                                                                                                                                                                                                                                                       | 22                                                                                                                                                                                                                                                                                                                                                                                                                                                                                                                                                                                                      | 1.0                                                                                                                                                                                                                                                                                                                                                                                                                                                                                                                                                                                                                                                              | 9                                                                                                                                                                                                                                                                                                                                                                                                                                                                                                                                                                                               | N/A                                                                                                                                                                                                                                                                                                                                                                                                                                                                                                                                                                                                                                                                                                                                                                                                                                                                                                                                                                                                                                                                                                                                                                                                                                                                                                                                                                                                                                                                                                                                                                                                                                                              | 144%                                                                                                                                                                                                                                                                                                                                                                                                                         |
|              | Expenses 1<br>\$28,235,748<br>\$7,800,955 | Expenses1 Revenues1<br>\$28,235,748 \$6,793,511<br>\$7,800,955 \$336,942 | Expenses1 Revenues1 Capital Funds<br>\$28,235,748 \$6,793,511 \$6,225,319<br>\$7,800,955 \$336,942 \$850,652 | Operating<br>Expenses1         Fare<br>Revenues1         Uses of<br>Capital Funds         Passenger<br>Miles           \$28,235,748         \$6,793,511         \$6,225,319         31,773,904           \$7,800,955         \$336,942         \$850,652         1,528,543 | Operating<br>Expenses1         Fare<br>Revenues1         Uses of<br>Capital Funds         Passenger<br>Miles         Annual Vehicle<br>Revenue Miles           \$28,235,748         \$6,793,511         \$6,225,319         31,773,904         3,931,152           \$7,800,955         \$336,942         \$850,652         1,528,543         1,253,477 | Operating<br>Expenses1         Fare<br>Revenues1         Uses of<br>Capital Funds         Passenger<br>Miles         Annual Vehicle<br>Revenue Miles         Unlinked<br>Trips           \$28,235,748         \$6,793,511         \$6,225,319         31,773,904         3,931,152         6,317,040           \$7,800,955         \$336,942         \$850,652         1,528,543         1,253,477         218,104 | Operating<br>Expenses1         Fare<br>Revenues1         Uses of<br>Capital Funds         Passenger<br>Miles         Annual Vehicle<br>Revenue Miles         Unlinked<br>Trips         Annual Vehicle<br>Revenue Hours           \$28,235,748         \$6,793,511         \$6,225,319         31,773,904         3,931,152         6,317,040         256,428           \$7,800,955         \$336,942         \$850,652         1,528,543         1,253,477         218,104         80,555 | Operating Expenses1         Fare Revenues1         Uses of Expenses1         Annual Fare Revenues1         Annual Fare Revenue Miles         Annual Vehicle Revenue Miles         Unlinked Annual Vehicle Revenue Hours         Annual Vehicle Revenue Miles         Trips Revenue Hours         Route Miles           \$28,235,748         \$6,793,511         \$6,225,319         31,773,904         3,931,152         6,317,040         256,428         3.4           \$7,800,955         \$336,942         \$850,652         1,528,543         1,253,477         218,104         80,555         N/A | Operating Expenses 1         Fare Revenues 1         Uses of Expenses 1         Annual Formulation of Expenses 1         Annual Vehicle Revenue Miles         Annual Vehicle Annual Vehicle Revenue Miles         Annual Vehicle Trips         Annual Vehicle Revenue Hours         Guideway Maximum Route Maximum Route Miles         Service           \$28,235,748         \$6,793,511         \$6,225,319         31,773,904         3,931,152         6,317,040         256,428         3.4         105           \$7,800,955         \$336,942         \$850,652         1,528,543         1,253,477         218,104         80,555         N/A         61 | Operating Expenses 1         Fare Revenues 1         Uses of Expenses 1         Annual Feature Flow of Expenses 1         Revenues 1         Capital Funds         Miles Miles Miles Revenue Miles         Revenue Miles Miles Revenue Hours         Trips Revenue Hours Route Miles Route Miles Route Miles Service         31,773,904         3,931,152         6,317,040         256,428         3.4         105         5.9           \$7,800,955         \$336,942         \$850,652         1,528,543         1,253,477         218,104         80,555         N/A         61         2.8 | Operating Expenses 1         Fare Revenues 1         Uses of Expenses 1         Annual Fleet Age Service         Annual Vehicle Annual Vehicle Expenses 1         Annual Vehicle Expenses 2         Annual Vehicle Expenses 3         Annual Veh | Annual Annual Vehicle Unlinked Annual Vehicle Unlinked Annual Vehicle Directional Maximum Fleet Age Maximum Base Expenses 1 Revenues 1 Capital Funds Miles Revenue Miles Trips Revenue Hours Route Miles Service in Years Service Ratio \$28,235,748 \$6,793,511 \$6,225,319 31,773,904 3,931,152 6,317,040 256,428 3.4 105 5.9 88 1.87 \$7,800,955 \$336,942 \$850,652 1,528,543 1,253,477 218,104 80,555 N/A 61 2.8 39 N/A |