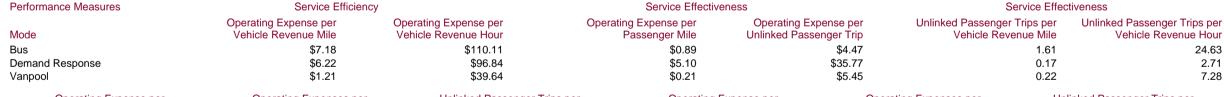

## Sources of Operating Funds Expended

|              |                                           |                                                                          |                                                                                                              |                                                                                                                                                                                                                                                                            |                                                                                                                                                                                                                                                                                                                                                        |                                                                                                                                                                                                                                                                                                                                                                                                                    | rixeu                                                                                                                                                                                                                                                                                                                                                                                                                                                                                     | veriicies                                                                                                                                                                                                                                                                                                                                                                                                                                                                                                                                                                                               |                                                                                                                                                                                                                                                                                                                                                                                                                                                                                                                                                                                                                                                                  | verlicies                                                                                                                                                                                                                                                                                                                                                                                                                                                                                                                                                                                       |                                                                                                                                                                                                                                                                                                                                                                                                                                                                                                                                                                                                                                                                                                                                                                                                                                                                                                                                                                                                                                                                                                                                                                                                                                                                                                                                                                                                                                                                                                                                                                                                                                                                  |                                                                                                                                                                                                                                                                                                                                                                                                                              |
|--------------|-------------------------------------------|--------------------------------------------------------------------------|--------------------------------------------------------------------------------------------------------------|----------------------------------------------------------------------------------------------------------------------------------------------------------------------------------------------------------------------------------------------------------------------------|--------------------------------------------------------------------------------------------------------------------------------------------------------------------------------------------------------------------------------------------------------------------------------------------------------------------------------------------------------|--------------------------------------------------------------------------------------------------------------------------------------------------------------------------------------------------------------------------------------------------------------------------------------------------------------------------------------------------------------------------------------------------------------------|-------------------------------------------------------------------------------------------------------------------------------------------------------------------------------------------------------------------------------------------------------------------------------------------------------------------------------------------------------------------------------------------------------------------------------------------------------------------------------------------|---------------------------------------------------------------------------------------------------------------------------------------------------------------------------------------------------------------------------------------------------------------------------------------------------------------------------------------------------------------------------------------------------------------------------------------------------------------------------------------------------------------------------------------------------------------------------------------------------------|------------------------------------------------------------------------------------------------------------------------------------------------------------------------------------------------------------------------------------------------------------------------------------------------------------------------------------------------------------------------------------------------------------------------------------------------------------------------------------------------------------------------------------------------------------------------------------------------------------------------------------------------------------------|-------------------------------------------------------------------------------------------------------------------------------------------------------------------------------------------------------------------------------------------------------------------------------------------------------------------------------------------------------------------------------------------------------------------------------------------------------------------------------------------------------------------------------------------------------------------------------------------------|------------------------------------------------------------------------------------------------------------------------------------------------------------------------------------------------------------------------------------------------------------------------------------------------------------------------------------------------------------------------------------------------------------------------------------------------------------------------------------------------------------------------------------------------------------------------------------------------------------------------------------------------------------------------------------------------------------------------------------------------------------------------------------------------------------------------------------------------------------------------------------------------------------------------------------------------------------------------------------------------------------------------------------------------------------------------------------------------------------------------------------------------------------------------------------------------------------------------------------------------------------------------------------------------------------------------------------------------------------------------------------------------------------------------------------------------------------------------------------------------------------------------------------------------------------------------------------------------------------------------------------------------------------------|------------------------------------------------------------------------------------------------------------------------------------------------------------------------------------------------------------------------------------------------------------------------------------------------------------------------------------------------------------------------------------------------------------------------------|
|              |                                           |                                                                          | Annual                                                                                                       |                                                                                                                                                                                                                                                                            | Annual                                                                                                                                                                                                                                                                                                                                                 |                                                                                                                                                                                                                                                                                                                                                                                                                    | Guideway                                                                                                                                                                                                                                                                                                                                                                                                                                                                                  | Available for                                                                                                                                                                                                                                                                                                                                                                                                                                                                                                                                                                                           | Average                                                                                                                                                                                                                                                                                                                                                                                                                                                                                                                                                                                                                                                          | Operated in                                                                                                                                                                                                                                                                                                                                                                                                                                                                                                                                                                                     | Peak to                                                                                                                                                                                                                                                                                                                                                                                                                                                                                                                                                                                                                                                                                                                                                                                                                                                                                                                                                                                                                                                                                                                                                                                                                                                                                                                                                                                                                                                                                                                                                                                                                                                          |                                                                                                                                                                                                                                                                                                                                                                                                                              |
| Operating    | Fare                                      | Uses of                                                                  | Passenger                                                                                                    | Annual Vehicle                                                                                                                                                                                                                                                             | Unlinked                                                                                                                                                                                                                                                                                                                                               | Annual Vehicle                                                                                                                                                                                                                                                                                                                                                                                                     | Directional                                                                                                                                                                                                                                                                                                                                                                                                                                                                               | Maximum                                                                                                                                                                                                                                                                                                                                                                                                                                                                                                                                                                                                 | Fleet Age                                                                                                                                                                                                                                                                                                                                                                                                                                                                                                                                                                                                                                                        | Maximum                                                                                                                                                                                                                                                                                                                                                                                                                                                                                                                                                                                         | Base                                                                                                                                                                                                                                                                                                                                                                                                                                                                                                                                                                                                                                                                                                                                                                                                                                                                                                                                                                                                                                                                                                                                                                                                                                                                                                                                                                                                                                                                                                                                                                                                                                                             | Percent                                                                                                                                                                                                                                                                                                                                                                                                                      |
| Expenses1    | Revenues1                                 | Capital Funds                                                            | Miles                                                                                                        | Revenue Miles                                                                                                                                                                                                                                                              | Trips                                                                                                                                                                                                                                                                                                                                                  | Revenue Hours                                                                                                                                                                                                                                                                                                                                                                                                      | Route Miles                                                                                                                                                                                                                                                                                                                                                                                                                                                                               | Service                                                                                                                                                                                                                                                                                                                                                                                                                                                                                                                                                                                                 | in Years                                                                                                                                                                                                                                                                                                                                                                                                                                                                                                                                                                                                                                                         | Service                                                                                                                                                                                                                                                                                                                                                                                                                                                                                                                                                                                         | Ratio                                                                                                                                                                                                                                                                                                                                                                                                                                                                                                                                                                                                                                                                                                                                                                                                                                                                                                                                                                                                                                                                                                                                                                                                                                                                                                                                                                                                                                                                                                                                                                                                                                                            | Spares                                                                                                                                                                                                                                                                                                                                                                                                                       |
| \$28,235,748 | \$6,793,511                               | \$6,225,319                                                              | 31,773,904                                                                                                   | 3,931,152                                                                                                                                                                                                                                                                  | 6,317,040                                                                                                                                                                                                                                                                                                                                              | 256,428                                                                                                                                                                                                                                                                                                                                                                                                            | 3.4                                                                                                                                                                                                                                                                                                                                                                                                                                                                                       | 105                                                                                                                                                                                                                                                                                                                                                                                                                                                                                                                                                                                                     | 5.9                                                                                                                                                                                                                                                                                                                                                                                                                                                                                                                                                                                                                                                              | 88                                                                                                                                                                                                                                                                                                                                                                                                                                                                                                                                                                                              | 1.87                                                                                                                                                                                                                                                                                                                                                                                                                                                                                                                                                                                                                                                                                                                                                                                                                                                                                                                                                                                                                                                                                                                                                                                                                                                                                                                                                                                                                                                                                                                                                                                                                                                             | 19%                                                                                                                                                                                                                                                                                                                                                                                                                          |
| \$7,800,955  | \$336,942                                 | \$850,652                                                                | 1,528,543                                                                                                    | 1,253,477                                                                                                                                                                                                                                                                  | 218,104                                                                                                                                                                                                                                                                                                                                                | 80,555                                                                                                                                                                                                                                                                                                                                                                                                             | N/A                                                                                                                                                                                                                                                                                                                                                                                                                                                                                       | 61                                                                                                                                                                                                                                                                                                                                                                                                                                                                                                                                                                                                      | 2.8                                                                                                                                                                                                                                                                                                                                                                                                                                                                                                                                                                                                                                                              | 39                                                                                                                                                                                                                                                                                                                                                                                                                                                                                                                                                                                              | N/A                                                                                                                                                                                                                                                                                                                                                                                                                                                                                                                                                                                                                                                                                                                                                                                                                                                                                                                                                                                                                                                                                                                                                                                                                                                                                                                                                                                                                                                                                                                                                                                                                                                              | 56%                                                                                                                                                                                                                                                                                                                                                                                                                          |
| \$94,926     | \$46,697                                  | \$0                                                                      | 461,647                                                                                                      | 78,431                                                                                                                                                                                                                                                                     | 17,426                                                                                                                                                                                                                                                                                                                                                 | 2,395                                                                                                                                                                                                                                                                                                                                                                                                              | N/A                                                                                                                                                                                                                                                                                                                                                                                                                                                                                       | 22                                                                                                                                                                                                                                                                                                                                                                                                                                                                                                                                                                                                      | 1.0                                                                                                                                                                                                                                                                                                                                                                                                                                                                                                                                                                                                                                                              | 9                                                                                                                                                                                                                                                                                                                                                                                                                                                                                                                                                                                               | N/A                                                                                                                                                                                                                                                                                                                                                                                                                                                                                                                                                                                                                                                                                                                                                                                                                                                                                                                                                                                                                                                                                                                                                                                                                                                                                                                                                                                                                                                                                                                                                                                                                                                              | 144%                                                                                                                                                                                                                                                                                                                                                                                                                         |
|              | Expenses 1<br>\$28,235,748<br>\$7,800,955 | Expenses1 Revenues1<br>\$28,235,748 \$6,793,511<br>\$7,800,955 \$336,942 | Expenses1 Revenues1 Capital Funds<br>\$28,235,748 \$6,793,511 \$6,225,319<br>\$7,800,955 \$336,942 \$850,652 | Operating<br>Expenses1         Fare<br>Revenues1         Uses of<br>Capital Funds         Passenger<br>Miles           \$28,235,748         \$6,793,511         \$6,225,319         31,773,904           \$7,800,955         \$336,942         \$850,652         1,528,543 | Operating<br>Expenses1         Fare<br>Revenues1         Uses of<br>Capital Funds         Passenger<br>Miles         Annual Vehicle<br>Revenue Miles           \$28,235,748         \$6,793,511         \$6,225,319         31,773,904         3,931,152           \$7,800,955         \$336,942         \$850,652         1,528,543         1,253,477 | Operating<br>Expenses1         Fare<br>Revenues1         Uses of<br>Capital Funds         Passenger<br>Miles         Annual Vehicle<br>Revenue Miles         Unlinked<br>Trips           \$28,235,748         \$6,793,511         \$6,225,319         31,773,904         3,931,152         6,317,040           \$7,800,955         \$336,942         \$850,652         1,528,543         1,253,477         218,104 | Operating<br>Expenses1         Fare<br>Revenues1         Uses of<br>Capital Funds         Passenger<br>Miles         Annual Vehicle<br>Revenue Miles         Unlinked<br>Trips         Annual Vehicle<br>Revenue Hours           \$28,235,748         \$6,793,511         \$6,225,319         31,773,904         3,931,152         6,317,040         256,428           \$7,800,955         \$336,942         \$850,652         1,528,543         1,253,477         218,104         80,555 | Operating Expenses1         Fare Revenues1         Uses of Expenses1         Annual Fare Revenues1         Annual Fare Revenue Miles         Annual Vehicle Revenue Miles         Unlinked Annual Vehicle Revenue Hours         Annual Vehicle Revenue Miles         Trips Revenue Hours         Route Miles           \$28,235,748         \$6,793,511         \$6,225,319         31,773,904         3,931,152         6,317,040         256,428         3.4           \$7,800,955         \$336,942         \$850,652         1,528,543         1,253,477         218,104         80,555         N/A | Operating Expenses 1         Fare Revenues 1         Uses of Expenses 1         Annual Formulation of Expenses 1         Annual Vehicle Revenue Miles         Annual Vehicle Annual Vehicle Revenue Miles         Annual Vehicle Trips         Annual Vehicle Revenue Hours         Guideway Maximum Route Maximum Route Miles         Service           \$28,235,748         \$6,793,511         \$6,225,319         31,773,904         3,931,152         6,317,040         256,428         3.4         105           \$7,800,955         \$336,942         \$850,652         1,528,543         1,253,477         218,104         80,555         N/A         61 | Operating Expenses 1         Fare Revenues 1         Uses of Expenses 1         Annual Feature Flow of Expenses 1         Revenues 1         Capital Funds         Miles Miles Miles Revenue Miles         Revenue Miles Miles Revenue Hours         Trips Revenue Hours Route Miles Route Miles Route Miles Service         31,773,904         3,931,152         6,317,040         256,428         3.4         105         5.9           \$7,800,955         \$336,942         \$850,652         1,528,543         1,253,477         218,104         80,555         N/A         61         2.8 | Operating Expenses 1         Fare Revenues 1         Uses of Expenses 1         Annual Fleet Age Service         Annual Vehicle Annual Vehicle Expenses 1         Annual Vehicle Expenses 2         Annual Vehicle Expenses 3         Annual Veh | Annual Annual Vehicle Unlinked Annual Vehicle Unlinked Annual Vehicle Directional Maximum Fleet Age Maximum Base Expenses 1 Revenues 1 Capital Funds Miles Revenue Miles Trips Revenue Hours Route Miles Service in Years Service Ratio \$28,235,748 \$6,793,511 \$6,225,319 31,773,904 3,931,152 6,317,040 256,428 3.4 105 5.9 88 1.87 \$7,800,955 \$336,942 \$850,652 1,528,543 1,253,477 218,104 80,555 N/A 61 2.8 39 N/A |