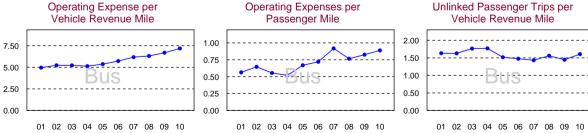

## Sources of Operating Funds Expended

|              |                                           |                                                                          |                                                                                                              |                                                                                                                                                                                                                                                                            |                                                                                                                                                                                                                                                                                                                                                        |                                                                                                                                                                                                                                                                                                                                                                                                                    | rixeu                                                                                                                                                                                                                                                                                                                                                                                                                                                                                     | veriicies                                                                                                                                                                                                                                                                                                                                                                                                                                                                                                                                                                                               |                                                                                                                                                                                                                                                                                                                                                                                                                                                                                                                                                                                                                                                                  | verlicies                                                                                                                                                                                                                                                                                                                                                                                                                                                                                                                                                                                       |                                                                                                                                                                                                                                                                                                                                                                                                                                                                                                                                                                                                                                                                                                                                                                                                                                                                                                                                                                                                                                                                                                                                                                                                                                                                                                                                                                                                                                                                                                                                                                                                                                                                  |                                                                                                                                                                                                                                                                                                                                                                                                                              |
|--------------|-------------------------------------------|--------------------------------------------------------------------------|--------------------------------------------------------------------------------------------------------------|----------------------------------------------------------------------------------------------------------------------------------------------------------------------------------------------------------------------------------------------------------------------------|--------------------------------------------------------------------------------------------------------------------------------------------------------------------------------------------------------------------------------------------------------------------------------------------------------------------------------------------------------|--------------------------------------------------------------------------------------------------------------------------------------------------------------------------------------------------------------------------------------------------------------------------------------------------------------------------------------------------------------------------------------------------------------------|-------------------------------------------------------------------------------------------------------------------------------------------------------------------------------------------------------------------------------------------------------------------------------------------------------------------------------------------------------------------------------------------------------------------------------------------------------------------------------------------|---------------------------------------------------------------------------------------------------------------------------------------------------------------------------------------------------------------------------------------------------------------------------------------------------------------------------------------------------------------------------------------------------------------------------------------------------------------------------------------------------------------------------------------------------------------------------------------------------------|------------------------------------------------------------------------------------------------------------------------------------------------------------------------------------------------------------------------------------------------------------------------------------------------------------------------------------------------------------------------------------------------------------------------------------------------------------------------------------------------------------------------------------------------------------------------------------------------------------------------------------------------------------------|-------------------------------------------------------------------------------------------------------------------------------------------------------------------------------------------------------------------------------------------------------------------------------------------------------------------------------------------------------------------------------------------------------------------------------------------------------------------------------------------------------------------------------------------------------------------------------------------------|------------------------------------------------------------------------------------------------------------------------------------------------------------------------------------------------------------------------------------------------------------------------------------------------------------------------------------------------------------------------------------------------------------------------------------------------------------------------------------------------------------------------------------------------------------------------------------------------------------------------------------------------------------------------------------------------------------------------------------------------------------------------------------------------------------------------------------------------------------------------------------------------------------------------------------------------------------------------------------------------------------------------------------------------------------------------------------------------------------------------------------------------------------------------------------------------------------------------------------------------------------------------------------------------------------------------------------------------------------------------------------------------------------------------------------------------------------------------------------------------------------------------------------------------------------------------------------------------------------------------------------------------------------------|------------------------------------------------------------------------------------------------------------------------------------------------------------------------------------------------------------------------------------------------------------------------------------------------------------------------------------------------------------------------------------------------------------------------------|
|              |                                           |                                                                          | Annual                                                                                                       |                                                                                                                                                                                                                                                                            | Annual                                                                                                                                                                                                                                                                                                                                                 |                                                                                                                                                                                                                                                                                                                                                                                                                    | Guideway                                                                                                                                                                                                                                                                                                                                                                                                                                                                                  | Available for                                                                                                                                                                                                                                                                                                                                                                                                                                                                                                                                                                                           | Average                                                                                                                                                                                                                                                                                                                                                                                                                                                                                                                                                                                                                                                          | Operated in                                                                                                                                                                                                                                                                                                                                                                                                                                                                                                                                                                                     | Peak to                                                                                                                                                                                                                                                                                                                                                                                                                                                                                                                                                                                                                                                                                                                                                                                                                                                                                                                                                                                                                                                                                                                                                                                                                                                                                                                                                                                                                                                                                                                                                                                                                                                          |                                                                                                                                                                                                                                                                                                                                                                                                                              |
| Operating    | Fare                                      | Uses of                                                                  | Passenger                                                                                                    | Annual Vehicle                                                                                                                                                                                                                                                             | Unlinked                                                                                                                                                                                                                                                                                                                                               | Annual Vehicle                                                                                                                                                                                                                                                                                                                                                                                                     | Directional                                                                                                                                                                                                                                                                                                                                                                                                                                                                               | Maximum                                                                                                                                                                                                                                                                                                                                                                                                                                                                                                                                                                                                 | Fleet Age                                                                                                                                                                                                                                                                                                                                                                                                                                                                                                                                                                                                                                                        | Maximum                                                                                                                                                                                                                                                                                                                                                                                                                                                                                                                                                                                         | Base                                                                                                                                                                                                                                                                                                                                                                                                                                                                                                                                                                                                                                                                                                                                                                                                                                                                                                                                                                                                                                                                                                                                                                                                                                                                                                                                                                                                                                                                                                                                                                                                                                                             | Percent                                                                                                                                                                                                                                                                                                                                                                                                                      |
| Expenses1    | Revenues1                                 | Capital Funds                                                            | Miles                                                                                                        | Revenue Miles                                                                                                                                                                                                                                                              | Trips                                                                                                                                                                                                                                                                                                                                                  | Revenue Hours                                                                                                                                                                                                                                                                                                                                                                                                      | Route Miles                                                                                                                                                                                                                                                                                                                                                                                                                                                                               | Service                                                                                                                                                                                                                                                                                                                                                                                                                                                                                                                                                                                                 | in Years                                                                                                                                                                                                                                                                                                                                                                                                                                                                                                                                                                                                                                                         | Service                                                                                                                                                                                                                                                                                                                                                                                                                                                                                                                                                                                         | Ratio                                                                                                                                                                                                                                                                                                                                                                                                                                                                                                                                                                                                                                                                                                                                                                                                                                                                                                                                                                                                                                                                                                                                                                                                                                                                                                                                                                                                                                                                                                                                                                                                                                                            | Spares                                                                                                                                                                                                                                                                                                                                                                                                                       |
| \$28,235,748 | \$6,793,511                               | \$6,225,319                                                              | 31,773,904                                                                                                   | 3,931,152                                                                                                                                                                                                                                                                  | 6,317,040                                                                                                                                                                                                                                                                                                                                              | 256,428                                                                                                                                                                                                                                                                                                                                                                                                            | 3.4                                                                                                                                                                                                                                                                                                                                                                                                                                                                                       | 105                                                                                                                                                                                                                                                                                                                                                                                                                                                                                                                                                                                                     | 5.9                                                                                                                                                                                                                                                                                                                                                                                                                                                                                                                                                                                                                                                              | 88                                                                                                                                                                                                                                                                                                                                                                                                                                                                                                                                                                                              | 1.87                                                                                                                                                                                                                                                                                                                                                                                                                                                                                                                                                                                                                                                                                                                                                                                                                                                                                                                                                                                                                                                                                                                                                                                                                                                                                                                                                                                                                                                                                                                                                                                                                                                             | 19%                                                                                                                                                                                                                                                                                                                                                                                                                          |
| \$7,800,955  | \$336,942                                 | \$850,652                                                                | 1,528,543                                                                                                    | 1,253,477                                                                                                                                                                                                                                                                  | 218,104                                                                                                                                                                                                                                                                                                                                                | 80,555                                                                                                                                                                                                                                                                                                                                                                                                             | N/A                                                                                                                                                                                                                                                                                                                                                                                                                                                                                       | 61                                                                                                                                                                                                                                                                                                                                                                                                                                                                                                                                                                                                      | 2.8                                                                                                                                                                                                                                                                                                                                                                                                                                                                                                                                                                                                                                                              | 39                                                                                                                                                                                                                                                                                                                                                                                                                                                                                                                                                                                              | N/A                                                                                                                                                                                                                                                                                                                                                                                                                                                                                                                                                                                                                                                                                                                                                                                                                                                                                                                                                                                                                                                                                                                                                                                                                                                                                                                                                                                                                                                                                                                                                                                                                                                              | 56%                                                                                                                                                                                                                                                                                                                                                                                                                          |
| \$94,926     | \$46,697                                  | \$0                                                                      | 461,647                                                                                                      | 78,431                                                                                                                                                                                                                                                                     | 17,426                                                                                                                                                                                                                                                                                                                                                 | 2,395                                                                                                                                                                                                                                                                                                                                                                                                              | N/A                                                                                                                                                                                                                                                                                                                                                                                                                                                                                       | 22                                                                                                                                                                                                                                                                                                                                                                                                                                                                                                                                                                                                      | 1.0                                                                                                                                                                                                                                                                                                                                                                                                                                                                                                                                                                                                                                                              | 9                                                                                                                                                                                                                                                                                                                                                                                                                                                                                                                                                                                               | N/A                                                                                                                                                                                                                                                                                                                                                                                                                                                                                                                                                                                                                                                                                                                                                                                                                                                                                                                                                                                                                                                                                                                                                                                                                                                                                                                                                                                                                                                                                                                                                                                                                                                              | 144%                                                                                                                                                                                                                                                                                                                                                                                                                         |
|              | Expenses 1<br>\$28,235,748<br>\$7,800,955 | Expenses1 Revenues1<br>\$28,235,748 \$6,793,511<br>\$7,800,955 \$336,942 | Expenses1 Revenues1 Capital Funds<br>\$28,235,748 \$6,793,511 \$6,225,319<br>\$7,800,955 \$336,942 \$850,652 | Operating<br>Expenses1         Fare<br>Revenues1         Uses of<br>Capital Funds         Passenger<br>Miles           \$28,235,748         \$6,793,511         \$6,225,319         31,773,904           \$7,800,955         \$336,942         \$850,652         1,528,543 | Operating<br>Expenses1         Fare<br>Revenues1         Uses of<br>Capital Funds         Passenger<br>Miles         Annual Vehicle<br>Revenue Miles           \$28,235,748         \$6,793,511         \$6,225,319         31,773,904         3,931,152           \$7,800,955         \$336,942         \$850,652         1,528,543         1,253,477 | Operating<br>Expenses1         Fare<br>Revenues1         Uses of<br>Capital Funds         Passenger<br>Miles         Annual Vehicle<br>Revenue Miles         Unlinked<br>Trips           \$28,235,748         \$6,793,511         \$6,225,319         31,773,904         3,931,152         6,317,040           \$7,800,955         \$336,942         \$850,652         1,528,543         1,253,477         218,104 | Operating<br>Expenses1         Fare<br>Revenues1         Uses of<br>Capital Funds         Passenger<br>Miles         Annual Vehicle<br>Revenue Miles         Unlinked<br>Trips         Annual Vehicle<br>Revenue Hours           \$28,235,748         \$6,793,511         \$6,225,319         31,773,904         3,931,152         6,317,040         256,428           \$7,800,955         \$336,942         \$850,652         1,528,543         1,253,477         218,104         80,555 | Operating Expenses1         Fare Revenues1         Uses of Expenses1         Annual Fare Revenues1         Annual Fare Revenue Miles         Annual Vehicle Revenue Miles         Unlinked Annual Vehicle Revenue Hours         Annual Vehicle Revenue Miles         Trips Revenue Hours         Route Miles           \$28,235,748         \$6,793,511         \$6,225,319         31,773,904         3,931,152         6,317,040         256,428         3.4           \$7,800,955         \$336,942         \$850,652         1,528,543         1,253,477         218,104         80,555         N/A | Operating Expenses 1         Fare Revenues 1         Uses of Expenses 1         Annual Formulation of Expenses 1         Annual Vehicle Revenue Miles         Annual Vehicle Annual Vehicle Revenue Miles         Annual Vehicle Trips         Annual Vehicle Revenue Hours         Guideway Maximum Route Maximum Route Miles         Service           \$28,235,748         \$6,793,511         \$6,225,319         31,773,904         3,931,152         6,317,040         256,428         3.4         105           \$7,800,955         \$336,942         \$850,652         1,528,543         1,253,477         218,104         80,555         N/A         61 | Operating Expenses 1         Fare Revenues 1         Uses of Expenses 1         Annual Feature Flow of Expenses 1         Revenues 1         Capital Funds         Miles Miles Miles Revenue Miles         Revenue Miles Miles Revenue Hours         Trips Revenue Hours Route Miles Route Miles Route Miles Service         31,773,904         3,931,152         6,317,040         256,428         3.4         105         5.9           \$7,800,955         \$336,942         \$850,652         1,528,543         1,253,477         218,104         80,555         N/A         61         2.8 | Operating Expenses 1         Fare Revenues 1         Uses of Expenses 1         Annual Fleet Age Service         Annual Vehicle Annual Vehicle Expenses 1         Annual Vehicle Expenses 2         Annual Vehicle Expenses 3         Annual Veh | Annual Annual Vehicle Unlinked Annual Vehicle Unlinked Annual Vehicle Directional Maximum Fleet Age Maximum Base Expenses 1 Revenues 1 Capital Funds Miles Revenue Miles Trips Revenue Hours Route Miles Service in Years Service Ratio \$28,235,748 \$6,793,511 \$6,225,319 31,773,904 3,931,152 6,317,040 256,428 3.4 105 5.9 88 1.87 \$7,800,955 \$336,942 \$850,652 1,528,543 1,253,477 218,104 80,555 N/A 61 2.8 39 N/A |