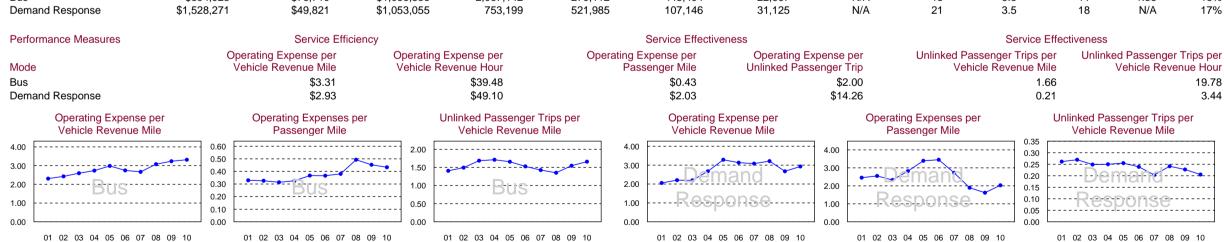

| 23%<br>5%<br>10%<br>2% | 90% |
|------------------------|-----|
|                        |     |

|             |                         |                                             |                                                                     |                                                                                                        |                                                                                                                                          |                                                                                                                                                                               | Fixed                                                                                                                                                                                   | vehicles                                                                                                                                                                                                |                                                                                                                                                                                                                                  | Vehicles                                                                                                                                                                                                                                              |                                                                                                                                                                                                                                                                                                                                                                       |                                                                                                                                                                                                                                                                                                                                                                                             |
|-------------|-------------------------|---------------------------------------------|---------------------------------------------------------------------|--------------------------------------------------------------------------------------------------------|------------------------------------------------------------------------------------------------------------------------------------------|-------------------------------------------------------------------------------------------------------------------------------------------------------------------------------|-----------------------------------------------------------------------------------------------------------------------------------------------------------------------------------------|---------------------------------------------------------------------------------------------------------------------------------------------------------------------------------------------------------|----------------------------------------------------------------------------------------------------------------------------------------------------------------------------------------------------------------------------------|-------------------------------------------------------------------------------------------------------------------------------------------------------------------------------------------------------------------------------------------------------|-----------------------------------------------------------------------------------------------------------------------------------------------------------------------------------------------------------------------------------------------------------------------------------------------------------------------------------------------------------------------|---------------------------------------------------------------------------------------------------------------------------------------------------------------------------------------------------------------------------------------------------------------------------------------------------------------------------------------------------------------------------------------------|
|             |                         |                                             | Annual                                                              |                                                                                                        | Annual                                                                                                                                   |                                                                                                                                                                               | Guideway                                                                                                                                                                                | Available for                                                                                                                                                                                           | Average                                                                                                                                                                                                                          | Operated in                                                                                                                                                                                                                                           | Peak to                                                                                                                                                                                                                                                                                                                                                               |                                                                                                                                                                                                                                                                                                                                                                                             |
| Operating   | Fare                    | Uses of                                     | Passenger                                                           | Annual Vehicle                                                                                         | Unlinked                                                                                                                                 | Annual Vehicle                                                                                                                                                                | Directional                                                                                                                                                                             | Maximum                                                                                                                                                                                                 | Fleet Age                                                                                                                                                                                                                        | Maximum                                                                                                                                                                                                                                               | Base                                                                                                                                                                                                                                                                                                                                                                  | Percent                                                                                                                                                                                                                                                                                                                                                                                     |
| Expenses1   | Revenues1               | Capital Funds                               | Miles                                                               | Revenue Miles                                                                                          | Trips                                                                                                                                    | Revenue Hours                                                                                                                                                                 | Route Miles                                                                                                                                                                             | Service                                                                                                                                                                                                 | in Years                                                                                                                                                                                                                         | Service                                                                                                                                                                                                                                               | Ratio                                                                                                                                                                                                                                                                                                                                                                 | Spares                                                                                                                                                                                                                                                                                                                                                                                      |
| \$894,923   | \$76,710                | \$1,086,836                                 | 2,067,142                                                           | 270,112                                                                                                | 448,404                                                                                                                                  | 22,667                                                                                                                                                                        | N/A                                                                                                                                                                                     | 13                                                                                                                                                                                                      | 8.8                                                                                                                                                                                                                              | 11                                                                                                                                                                                                                                                    | 1.38                                                                                                                                                                                                                                                                                                                                                                  | 18%                                                                                                                                                                                                                                                                                                                                                                                         |
| \$1,528,271 | \$49,821                | \$1,053,055                                 | 753,199                                                             | 521,985                                                                                                | 107,146                                                                                                                                  | 31,125                                                                                                                                                                        | N/A                                                                                                                                                                                     | 21                                                                                                                                                                                                      | 3.5                                                                                                                                                                                                                              | 18                                                                                                                                                                                                                                                    | N/A                                                                                                                                                                                                                                                                                                                                                                   | 17%                                                                                                                                                                                                                                                                                                                                                                                         |
|             | Expenses 1<br>\$894,923 | Expenses 1 Revenues 1<br>\$894,923 \$76,710 | Expenses1 Revenues1 Capital Funds<br>\$894,923 \$76,710 \$1,086,836 | OperatingFareUses ofPassengerExpenses1Revenues1Capital FundsMiles\$894,923\$76,710\$1,086,8362,067,142 | OperatingFareUses ofPassengerAnnual VehicleExpenses1Revenues1Capital FundsMilesRevenue Miles\$894,923\$76,710\$1,086,8362,067,142270,112 | Operating Fare Uses of Passenger Annual Vehicle Unlinked Expenses1 Revenues1 Capital Funds Miles Revenue Miles Trips \$894,923 \$76,710 \$1,086,836 2,067,142 270,112 448,404 | OperatingFareUses of<br>Expenses1Passenger<br>Revenues1Annual Vehicle<br>MilesUnlinked<br>Revenue MilesAnnual Vehicle<br>Trips\$894,923\$76,710\$1,086,8362,067,142270,112448,40422,667 | Annual Annual Guideway Operating Fare Uses of Expenses1 Revenues1 Capital Funds Miles Revenue Miles Trips Revenue Hours Route Miles \$894,923 \$76,710 \$1,086,836 2,067,142 270,112 448,404 22,667 N/A | Annual Annual Guideway Available for Operating Fare Uses of Expenses1 Revenues1 Capital Funds Miles Revenue Miles Trips Revenue Hours Route Miles Service \$894,923 \$76,710 \$1,086,836 2,067,142 270,112 448,404 22,667 N/A 13 | Annual Annual Guideway Available for Average Operating Fare Uses of Expenses1 Revenues1 Capital Funds Miles Revenue Miles Trips Revenue Hours Route Miles Service in Years \$894,923 \$76,710 \$1,086,836 2,067,142 270,112 448,404 22,667 N/A 13 8.8 | Annual Annual Guideway Available for Average Operated in Operating Fare Uses of Passenger Annual Vehicle Unlinked Annual Vehicle Directional Maximum Fleet Age Maximum Expenses 1 Revenues 1 Capital Funds Miles Revenue Miles Trips Revenue Hours Route Miles Service in Years Service \$894,923 \$76,710 \$1,086,836 2,067,142 270,112 448,404 22,667 N/A 13 8.8 11 | Annual Annual Guideway Available for Average Operated in Peak to Operating Fare Uses of Passenger Annual Vehicle Unlinked Annual Vehicle Directional Maximum Fleet Age Maximum Base Expenses1 Revenues1 Capital Funds Miles Revenue Miles Trips Revenue Hours Route Miles Service in Years Service Ratio \$894,923 \$76,710 \$1,086,836 2,067,142 270,112 448,404 22,667 N/A 13 8.8 11 1.38 |