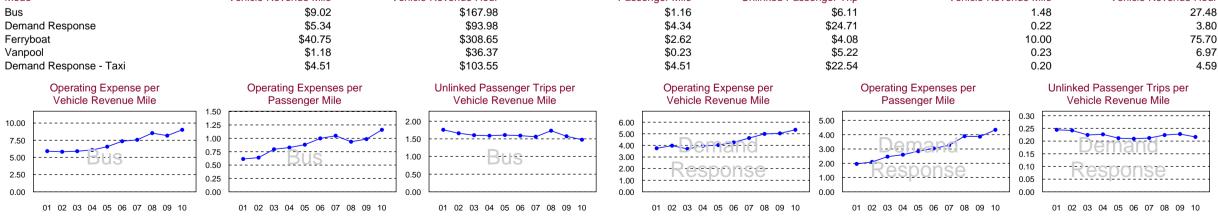

## Sources of Operating Funds Expended Sources of Capital Funds Expended

Vehicles

Fixed

Vehicles

|                        |              |             |               |            |                |           |                | 1 IXOU      | V 01110100    |           | V 01110100  |         |         |
|------------------------|--------------|-------------|---------------|------------|----------------|-----------|----------------|-------------|---------------|-----------|-------------|---------|---------|
| Modal Characteristics  |              |             |               | Annual     |                | Annual    |                | Guideway    | Available for | Average   | Operated in | Peak to |         |
|                        | Operating    | Fare        | Uses of       | Passenger  | Annual Vehicle | Unlinked  | Annual Vehicle | Directional | Maximum       | Fleet Age | Maximum     | Base    | Percent |
| Mode                   | Expenses1    | Revenues1   | Capital Funds | Miles      | Revenue Miles  | Trips     | Revenue Hours  | Route Miles | Service       | in Years  | Service     | Ratio   | Spares  |
| Bus                    | \$17,589,787 | \$5,935,508 | \$4,634,237   | 15,175,229 | 1,950,161      | 2,877,935 | 104,712        | N/A         | 113           | 12.5      | 81          | 3.68    | 40%     |
| Demand Response        | \$7,614,950  | \$306,714   | \$0           | 1,753,812  | 1,425,401      | 308,227   | 81,029         | N/A         | 102           | 5.1       | 97          | N/A     | 5%      |
| Ferryboat              | \$1,811,449  | \$751,773   | \$1,307,195   | 691,001    | 44,448         | 444,296   | 5,869          | 5.7         | 4             | 35.5      | 2           | N/A     | 100%    |
| Vanpool                | \$1,354,908  | \$958,583   | \$0           | 5,772,247  | 1,146,414      | 259,696   | 37,256         | N/A         | 133           | 3.0       | 106         | N/A     | 25%     |
| Demand Response - Taxi | \$18,122     | \$822       | \$0           | 4,021      | 4,021          | 804       | 175            | N/A         | 58            | N/A       | 58          | N/A     | 0%      |
|                        |              |             |               |            |                |           |                |             |               |           |             |         |         |