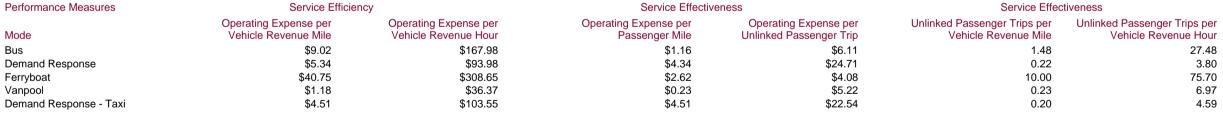

## Sources of Operating Funds Expended Sources of Capital Funds Expended

Vehicles

Fixed

Vehicles

|                        |              |             |               |            |                |           |                | 1 IXOU      | V 01110100    |           | V 01110100  |         |         |
|------------------------|--------------|-------------|---------------|------------|----------------|-----------|----------------|-------------|---------------|-----------|-------------|---------|---------|
| Modal Characteristics  |              |             |               | Annual     |                | Annual    |                | Guideway    | Available for | Average   | Operated in | Peak to |         |
|                        | Operating    | Fare        | Uses of       | Passenger  | Annual Vehicle | Unlinked  | Annual Vehicle | Directional | Maximum       | Fleet Age | Maximum     | Base    | Percent |
| Mode                   | Expenses1    | Revenues1   | Capital Funds | Miles      | Revenue Miles  | Trips     | Revenue Hours  | Route Miles | Service       | in Years  | Service     | Ratio   | Spares  |
| Bus                    | \$17,589,787 | \$5,935,508 | \$4,634,237   | 15,175,229 | 1,950,161      | 2,877,935 | 104,712        | N/A         | 113           | 12.5      | 81          | 3.68    | 40%     |
| Demand Response        | \$7,614,950  | \$306,714   | \$0           | 1,753,812  | 1,425,401      | 308,227   | 81,029         | N/A         | 102           | 5.1       | 97          | N/A     | 5%      |
| Ferryboat              | \$1,811,449  | \$751,773   | \$1,307,195   | 691,001    | 44,448         | 444,296   | 5,869          | 5.7         | 4             | 35.5      | 2           | N/A     | 100%    |
| Vanpool                | \$1,354,908  | \$958,583   | \$0           | 5,772,247  | 1,146,414      | 259,696   | 37,256         | N/A         | 133           | 3.0       | 106         | N/A     | 25%     |
| Demand Response - Taxi | \$18,122     | \$822       | \$0           | 4,021      | 4,021          | 804       | 175            | N/A         | 58            | N/A       | 58          | N/A     | 0%      |
|                        |              |             |               |            |                |           |                |             |               |           |             |         |         |