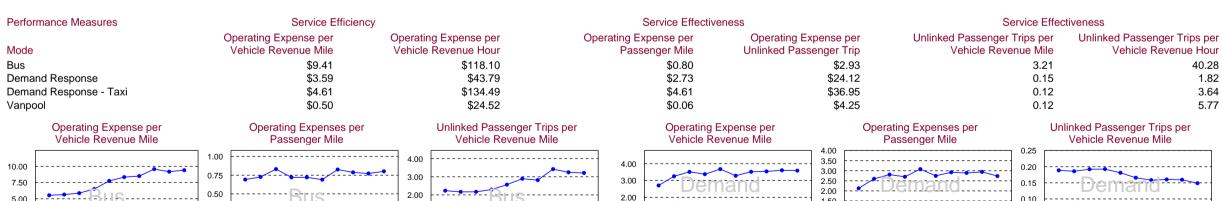

## Sources of Operating Funds Expended Sources of Capital Funds Expended

Vahicles

01 02 03 04 05 06 07 08 09 10

1.50 1.00

0.50

0.00

Vahicles

|              |                                                          |                                                                                    |                                                                                                                                                                                                                           |                                                                                                                                                                                                                                                                                                                                           |                                                                                                                                                                                                                                                                                                                                                                                                                                       |                                                                                                                                                                                                                                                                                                                                                                                                                                                                                                                   | rixeu                                                                                                                                                                                                                                                                                                                                                                                                                                                                                                                                                                                                   | Verlicies                                                                                                                                                                                                                                                                                                                                                                                                                                                                                                                                                                                                                                                                                  |                                                                                                                                                                                                                                                                                                                                                                                                                                                                                                                                                                                                                                                                                                                                                                                                     | VEHICLES                                                                                                                                                                                                                                                                                                                                                                                                                                                                                                                                                                                                                                                                                                                                                                                                                                                                |                                                                                                                                                                                                                                                                                                                                                                                                                                                                                                                                                                                                                                                                                                                                                                                                                                                                                    |                                                                                                                                                                                                                                                                                                                                                                                                                                                                                                                                                                                                                                                                                                                                                                                                                                                                                                                                                                                                                                                     |
|--------------|----------------------------------------------------------|------------------------------------------------------------------------------------|---------------------------------------------------------------------------------------------------------------------------------------------------------------------------------------------------------------------------|-------------------------------------------------------------------------------------------------------------------------------------------------------------------------------------------------------------------------------------------------------------------------------------------------------------------------------------------|---------------------------------------------------------------------------------------------------------------------------------------------------------------------------------------------------------------------------------------------------------------------------------------------------------------------------------------------------------------------------------------------------------------------------------------|-------------------------------------------------------------------------------------------------------------------------------------------------------------------------------------------------------------------------------------------------------------------------------------------------------------------------------------------------------------------------------------------------------------------------------------------------------------------------------------------------------------------|---------------------------------------------------------------------------------------------------------------------------------------------------------------------------------------------------------------------------------------------------------------------------------------------------------------------------------------------------------------------------------------------------------------------------------------------------------------------------------------------------------------------------------------------------------------------------------------------------------|--------------------------------------------------------------------------------------------------------------------------------------------------------------------------------------------------------------------------------------------------------------------------------------------------------------------------------------------------------------------------------------------------------------------------------------------------------------------------------------------------------------------------------------------------------------------------------------------------------------------------------------------------------------------------------------------|-----------------------------------------------------------------------------------------------------------------------------------------------------------------------------------------------------------------------------------------------------------------------------------------------------------------------------------------------------------------------------------------------------------------------------------------------------------------------------------------------------------------------------------------------------------------------------------------------------------------------------------------------------------------------------------------------------------------------------------------------------------------------------------------------------|-------------------------------------------------------------------------------------------------------------------------------------------------------------------------------------------------------------------------------------------------------------------------------------------------------------------------------------------------------------------------------------------------------------------------------------------------------------------------------------------------------------------------------------------------------------------------------------------------------------------------------------------------------------------------------------------------------------------------------------------------------------------------------------------------------------------------------------------------------------------------|------------------------------------------------------------------------------------------------------------------------------------------------------------------------------------------------------------------------------------------------------------------------------------------------------------------------------------------------------------------------------------------------------------------------------------------------------------------------------------------------------------------------------------------------------------------------------------------------------------------------------------------------------------------------------------------------------------------------------------------------------------------------------------------------------------------------------------------------------------------------------------|-----------------------------------------------------------------------------------------------------------------------------------------------------------------------------------------------------------------------------------------------------------------------------------------------------------------------------------------------------------------------------------------------------------------------------------------------------------------------------------------------------------------------------------------------------------------------------------------------------------------------------------------------------------------------------------------------------------------------------------------------------------------------------------------------------------------------------------------------------------------------------------------------------------------------------------------------------------------------------------------------------------------------------------------------------|
|              |                                                          |                                                                                    | Annual                                                                                                                                                                                                                    |                                                                                                                                                                                                                                                                                                                                           | Annual                                                                                                                                                                                                                                                                                                                                                                                                                                |                                                                                                                                                                                                                                                                                                                                                                                                                                                                                                                   | Guideway                                                                                                                                                                                                                                                                                                                                                                                                                                                                                                                                                                                                | Available for                                                                                                                                                                                                                                                                                                                                                                                                                                                                                                                                                                                                                                                                              | Average                                                                                                                                                                                                                                                                                                                                                                                                                                                                                                                                                                                                                                                                                                                                                                                             | Operated in                                                                                                                                                                                                                                                                                                                                                                                                                                                                                                                                                                                                                                                                                                                                                                                                                                                             | Peak to                                                                                                                                                                                                                                                                                                                                                                                                                                                                                                                                                                                                                                                                                                                                                                                                                                                                            |                                                                                                                                                                                                                                                                                                                                                                                                                                                                                                                                                                                                                                                                                                                                                                                                                                                                                                                                                                                                                                                     |
| Operating    | Fare                                                     | Uses of                                                                            | Passenger                                                                                                                                                                                                                 | Annual Vehicle                                                                                                                                                                                                                                                                                                                            | Unlinked                                                                                                                                                                                                                                                                                                                                                                                                                              | Annual Vehicle                                                                                                                                                                                                                                                                                                                                                                                                                                                                                                    | Directional                                                                                                                                                                                                                                                                                                                                                                                                                                                                                                                                                                                             | Maximum                                                                                                                                                                                                                                                                                                                                                                                                                                                                                                                                                                                                                                                                                    | Fleet Age                                                                                                                                                                                                                                                                                                                                                                                                                                                                                                                                                                                                                                                                                                                                                                                           | Maximum                                                                                                                                                                                                                                                                                                                                                                                                                                                                                                                                                                                                                                                                                                                                                                                                                                                                 | Base                                                                                                                                                                                                                                                                                                                                                                                                                                                                                                                                                                                                                                                                                                                                                                                                                                                                               | Percent                                                                                                                                                                                                                                                                                                                                                                                                                                                                                                                                                                                                                                                                                                                                                                                                                                                                                                                                                                                                                                             |
| Expenses1    | Revenues1                                                | Capital Funds                                                                      | Miles                                                                                                                                                                                                                     | Revenue Miles                                                                                                                                                                                                                                                                                                                             | Trips                                                                                                                                                                                                                                                                                                                                                                                                                                 | Revenue Hours                                                                                                                                                                                                                                                                                                                                                                                                                                                                                                     | Route Miles                                                                                                                                                                                                                                                                                                                                                                                                                                                                                                                                                                                             | Service                                                                                                                                                                                                                                                                                                                                                                                                                                                                                                                                                                                                                                                                                    | in Years                                                                                                                                                                                                                                                                                                                                                                                                                                                                                                                                                                                                                                                                                                                                                                                            | Service                                                                                                                                                                                                                                                                                                                                                                                                                                                                                                                                                                                                                                                                                                                                                                                                                                                                 | Ratio                                                                                                                                                                                                                                                                                                                                                                                                                                                                                                                                                                                                                                                                                                                                                                                                                                                                              | Spares                                                                                                                                                                                                                                                                                                                                                                                                                                                                                                                                                                                                                                                                                                                                                                                                                                                                                                                                                                                                                                              |
| \$33,317,058 | \$7,064,784                                              | \$28,771,033                                                                       | 41,547,353                                                                                                                                                                                                                | 3,538,936                                                                                                                                                                                                                                                                                                                                 | 11,362,475                                                                                                                                                                                                                                                                                                                                                                                                                            | 282,107                                                                                                                                                                                                                                                                                                                                                                                                                                                                                                           | 3.2                                                                                                                                                                                                                                                                                                                                                                                                                                                                                                                                                                                                     | 120                                                                                                                                                                                                                                                                                                                                                                                                                                                                                                                                                                                                                                                                                        | 8.1                                                                                                                                                                                                                                                                                                                                                                                                                                                                                                                                                                                                                                                                                                                                                                                                 | 106                                                                                                                                                                                                                                                                                                                                                                                                                                                                                                                                                                                                                                                                                                                                                                                                                                                                     | 1.15                                                                                                                                                                                                                                                                                                                                                                                                                                                                                                                                                                                                                                                                                                                                                                                                                                                                               | 13%                                                                                                                                                                                                                                                                                                                                                                                                                                                                                                                                                                                                                                                                                                                                                                                                                                                                                                                                                                                                                                                 |
| \$4,324,563  | \$246,257                                                | \$667,438                                                                          | 1,581,276                                                                                                                                                                                                                 | 1,205,213                                                                                                                                                                                                                                                                                                                                 | 179,311                                                                                                                                                                                                                                                                                                                                                                                                                               | 98,764                                                                                                                                                                                                                                                                                                                                                                                                                                                                                                            | N/A                                                                                                                                                                                                                                                                                                                                                                                                                                                                                                                                                                                                     | 54                                                                                                                                                                                                                                                                                                                                                                                                                                                                                                                                                                                                                                                                                         | 5.5                                                                                                                                                                                                                                                                                                                                                                                                                                                                                                                                                                                                                                                                                                                                                                                                 | 41                                                                                                                                                                                                                                                                                                                                                                                                                                                                                                                                                                                                                                                                                                                                                                                                                                                                      | N/A                                                                                                                                                                                                                                                                                                                                                                                                                                                                                                                                                                                                                                                                                                                                                                                                                                                                                | 32%                                                                                                                                                                                                                                                                                                                                                                                                                                                                                                                                                                                                                                                                                                                                                                                                                                                                                                                                                                                                                                                 |
| \$3,508,410  | \$0                                                      | \$0                                                                                | 760,740                                                                                                                                                                                                                   | 760,740                                                                                                                                                                                                                                                                                                                                   | 94,939                                                                                                                                                                                                                                                                                                                                                                                                                                | 26,087                                                                                                                                                                                                                                                                                                                                                                                                                                                                                                            | N/A                                                                                                                                                                                                                                                                                                                                                                                                                                                                                                                                                                                                     | 137                                                                                                                                                                                                                                                                                                                                                                                                                                                                                                                                                                                                                                                                                        | N/A                                                                                                                                                                                                                                                                                                                                                                                                                                                                                                                                                                                                                                                                                                                                                                                                 | 137                                                                                                                                                                                                                                                                                                                                                                                                                                                                                                                                                                                                                                                                                                                                                                                                                                                                     | N/A                                                                                                                                                                                                                                                                                                                                                                                                                                                                                                                                                                                                                                                                                                                                                                                                                                                                                | 0%                                                                                                                                                                                                                                                                                                                                                                                                                                                                                                                                                                                                                                                                                                                                                                                                                                                                                                                                                                                                                                                  |
| \$134,778    | \$80,679                                                 | \$0                                                                                | 2,136,389                                                                                                                                                                                                                 | 271,363                                                                                                                                                                                                                                                                                                                                   | 31,714                                                                                                                                                                                                                                                                                                                                                                                                                                | 5,497                                                                                                                                                                                                                                                                                                                                                                                                                                                                                                             | N/A                                                                                                                                                                                                                                                                                                                                                                                                                                                                                                                                                                                                     | 11                                                                                                                                                                                                                                                                                                                                                                                                                                                                                                                                                                                                                                                                                         | 2.4                                                                                                                                                                                                                                                                                                                                                                                                                                                                                                                                                                                                                                                                                                                                                                                                 | 9                                                                                                                                                                                                                                                                                                                                                                                                                                                                                                                                                                                                                                                                                                                                                                                                                                                                       | N/A                                                                                                                                                                                                                                                                                                                                                                                                                                                                                                                                                                                                                                                                                                                                                                                                                                                                                | 22%                                                                                                                                                                                                                                                                                                                                                                                                                                                                                                                                                                                                                                                                                                                                                                                                                                                                                                                                                                                                                                                 |
|              | Expenses 1<br>\$33,317,058<br>\$4,324,563<br>\$3,508,410 | Expenses1 Revenues1 \$33,317,058 \$7,064,784 \$4,324,563 \$246,257 \$3,508,410 \$0 | Expenses1         Revenues1         Capital Funds           \$33,317,058         \$7,064,784         \$28,771,033           \$4,324,563         \$246,257         \$667,438           \$3,508,410         \$0         \$0 | Operating<br>Expenses1         Fare<br>Revenues1         Uses of<br>Capital Funds         Passenger<br>Miles           \$33,317,058         \$7,064,784         \$28,771,033         41,547,353           \$4,324,563         \$246,257         \$667,438         1,581,276           \$3,508,410         \$0         \$0         760,740 | Operating<br>Expenses1         Fare<br>Revenues1         Uses of<br>Capital Funds         Passenger<br>Miles         Annual Vehicle<br>Revenue Miles           \$33,317,058         \$7,064,784         \$28,771,033         41,547,353         3,538,936           \$4,324,563         \$246,257         \$667,438         1,581,276         1,205,213           \$3,508,410         \$0         \$0         760,740         760,740 | Operating<br>Expenses1         Fare<br>Revenues1         Uses of<br>Capital Funds         Passenger<br>Miles         Annual Vehicle<br>Revenue Miles         Unlinked<br>Trips           \$33,317,058         \$7,064,784         \$28,771,033         41,547,353         3,538,936         11,362,475           \$4,324,563         \$246,257         \$667,438         1,581,276         1,205,213         179,311           \$3,508,410         \$0         \$0         760,740         760,740         94,939 | Operating<br>Expenses1         Fare<br>Revenues1         Uses of<br>Capital Funds         Passenger<br>Miles         Annual Vehicle<br>Revenue Miles         Unlinked<br>Trips         Annual Vehicle<br>Revenue Hours           \$33,317,058         \$7,064,784         \$28,771,033         41,547,353         3,538,936         11,362,475         282,107           \$4,324,563         \$246,257         \$667,438         1,581,276         1,205,213         179,311         98,764           \$3,508,410         \$0         \$0         760,740         760,740         94,939         26,087 | Operating<br>Expenses1         Fare<br>Revenues1         Uses of<br>Capital Funds         Passenger<br>Miles         Annual Vehicle<br>Revenue Miles         Unlinked<br>Trips         Annual Vehicle<br>Revenue Hours         Guideway<br>Directional<br>Route Miles           \$33,317,058         \$7,064,784         \$28,771,033         41,547,353         3,538,936         11,362,475         282,107         3.2           \$4,324,563         \$246,257         \$667,438         1,581,276         1,205,213         179,311         98,764         N/A           \$3,508,410         \$0         \$0         760,740         760,740         94,939         26,087         N/A | Operating<br>Expenses1         Fare<br>Revenues1         Uses of<br>Capital Funds         Annual<br>Passenger<br>Miles         Annual Vehicle<br>Revenue Miles         Unlinked<br>Trips         Annual Vehicle<br>Revenue Hours         Guideway<br>Directional<br>Route Miles         Available for<br>Maximum<br>Route Miles           \$33,317,058         \$7,064,784         \$28,771,033         41,547,353         3,538,936         11,362,475         282,107         3.2         120           \$4,324,563         \$246,257         \$667,438         1,581,276         1,205,213         179,311         98,764         N/A         54           \$3,508,410         \$0         \$0         \$0         760,740         760,740         94,939         26,087         N/A         137 | Operating<br>Expenses1         Fare<br>Revenues1         Uses of<br>Capital Funds         Males<br>Miles<br>Miles         Revenue Miles<br>Revenue Miles         Trips<br>Trips         Revenue Hours<br>Revenue Hours         Guideway<br>Directional<br>Route Miles         Available for<br>Maximum<br>Route Miles         Average<br>Maximum<br>Route Miles           \$33,317,058         \$7,064,784         \$28,771,033         41,547,353         3,538,936         11,362,475         282,107         3.2         120         8.1           \$4,324,563         \$246,257         \$667,438         1,581,276         1,205,213         179,311         98,764         N/A         54         5.5           \$3,508,410         \$0         \$0         \$0         760,740         760,740         94,939         26,087         N/A         137         N/A | Operating Expenses 1         Fare Revenues 1         Uses of Expenses 1         Annual Passenger Miles         Annual Vehicle Revenue Miles         Annual Vehicle Revenue Hours         Guideway Directional Route Miles         Available for Maximum Service         Average Maximum Maximum Service         Operated in Maximum Maximum Service           \$33,317,058         \$7,064,784         \$28,771,033         41,547,353         3,538,936         11,362,475         282,107         3.2         120         8.1         106           \$4,324,563         \$246,257         \$667,438         1,581,276         1,205,213         179,311         98,764         N/A         54         5.5         41           \$3,508,410         \$0         \$0         760,740         760,740         94,939         26,087         N/A         137         N/A         137 | Operating Expenses1         Fare Revenues1         Uses of Expenses1         Generating Expenses (Capital Funds)         Capital Funds         Miles Revenue Miles (Miles)         Trips Revenue Hours (Miles)         Revenue Hours (Route Miles)         Revenue Miles (Route Miles)         Service (Route Miles)         Service (Miles)         Service (Route Miles)         Service (Route Miles)         N/A         1.15           \$33,317,058         \$7,064,784         \$28,771,033         \$41,547,353         3,538,936         \$11,362,475         282,107         3.2         \$120         8.1         \$106         \$1.15           \$4,324,563         \$246,257         \$667,438         \$1,581,276         \$1,205,213         \$179,311         \$98,764         \$N/A         \$54         \$5.5         \$41         \$N/A           \$3,508,410         \$0         \$0         \$760,740         \$760,740         \$94,939         \$26,087         \$N/A         \$137         \$N/A         \$137         \$N/A |

1.00

0.00

01 02 03 04 05 06 07 08 09 10

0.10

0.05

0.00

01 02 03 04 05 06 07 08 09 10

01 02 03 04 05 06 07 08 09 10

0.25

5.00

2.50

0.00

01 02 03 04 05 06 07 08 09 10

1.00

0.00

01 02 03 04 05 06 07 08 09 10