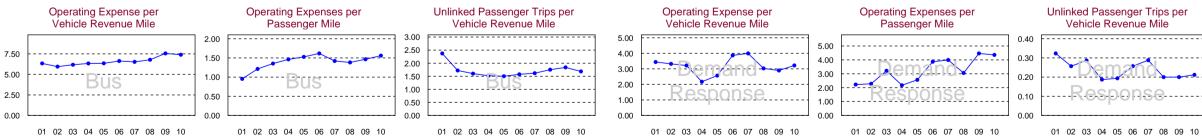

| 413,087                         | 87,484                      | 40,994                          | N/A                                             | 40                                              | 5.0                              | 23                                            | N/A                      | 74%               |
| Vanpool                     | \$330,517              | \$225,310         | \$0                      | 5,217,495                    | 545,236                         | 101,768                     | 12,116                          | N/A                                             | 34                                              | 3.8                              | 27                                            | N/A                      | 26%               |