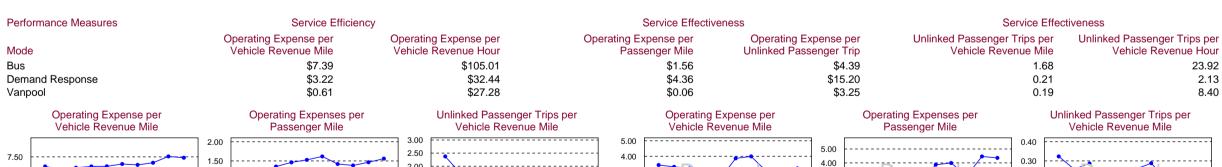

| Modal Characteristics  Mode | Operating<br>Expenses1 | Fare<br>Revenues1 | Uses of<br>Capital Funds | Annual<br>Passenger<br>Miles | Annual Vehicle<br>Revenue Miles | Annual<br>Unlinked<br>Trips | Annual Vehicle<br>Revenue Hours | Fixed<br>Guideway<br>Directional<br>Route Miles | Vehicles<br>Available for<br>Maximum<br>Service | Average<br>Fleet Age<br>in Years | Vehicles<br>Operated in<br>Maximum<br>Service | Peak to<br>Base<br>Ratio | Percent<br>Spares |
|-----------------------------|------------------------|-------------------|--------------------------|------------------------------|---------------------------------|-----------------------------|---------------------------------|-------------------------------------------------|-------------------------------------------------|----------------------------------|-----------------------------------------------|--------------------------|-------------------|
| Bus                         | \$5,760,027            | \$534,590         | \$2,009,894              | 3,693,726                    | 778,941                         | 1,312,116                   | 54,850                          | N/A                                             | 24                                              | 7.0                              | 18                                            | 1.20                     | 33%               |
| Demand Response             | \$1,330,026            | \$130,944         | \$191,193                | 305,189                      | 413,087                         | 87,484                      | 40,994                          | N/A                                             | 40                                              | 5.0                              | 23                                            | N/A                      | 74%               |
| Vanpool                     | \$330,517              | \$225,310         | \$0                      | 5,217,495                    | 545,236                         | 101,768                     | 12,116                          | N/A                                             | 34                                              | 3.8                              | 27                                            | N/A                      | 26%               |