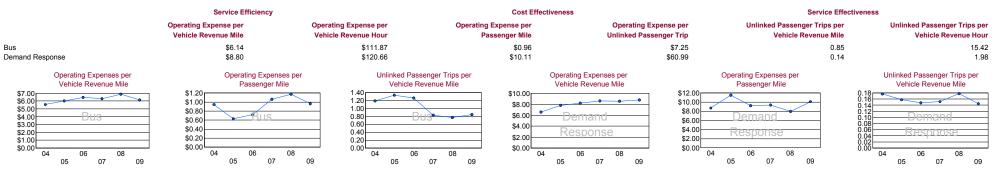

aximum        | Average Fleet | in Maximum        | Peak to    | Percent |
|                 | Expenses <sup>1</sup> | Revenues  | Funds   | Miles     | Revenue Miles         | Unlinked Trips | Revenue Hours  | Route Miles    | Service            | Age in Years  | Service           | Base Ratio | Spares  |
| Bus             | \$2,595,074           | \$307,754 | \$0     | 2,692,700 | 422,810               | 357,816        | 23,198         | 0.0            | 10                 | 4.4           | 8                 | 2.00       | 25%     |
| Demand Response | \$1,406,879           | \$51,394  | \$0     | 139,155   | 159,846               | 23,069         | 11,660         | N/A            | 7                  | 4.9           | 6                 | N/A        | 17%     |

## Performance Measures