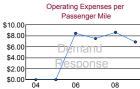

### Performance Measures

|                        | Service Efficiency                            |                                               | Cost Effective                          | eness                                            | Service Effectiveness                                |                                                      |  |  |
|------------------------|-----------------------------------------------|-----------------------------------------------|-----------------------------------------|--------------------------------------------------|------------------------------------------------------|------------------------------------------------------|--|--|
|                        | Operating Expense per<br>Vehicle Revenue Mile | Operating Expense per<br>Vehicle Revenue Hour | Operating Expense per<br>Passenger Mile | Operating Expense per<br>Unlinked Passenger Trip | Unlinked Passenger Trips per<br>Vehicle Revenue Mile | Unlinked Passenger Trips per<br>Vehicle Revenue Hour |  |  |
| Bus                    | \$5.96                                        | \$109.63                                      | \$0.93                                  | \$8.25                                           | 0.72                                                 | 13.29                                                |  |  |
| Demand Response        | \$8.25                                        | \$99.11                                       | \$6.87                                  | \$40.01                                          | 0.21                                                 | 2.48                                                 |  |  |
| Vanpool                | \$0.50                                        | \$18.39                                       | \$0.09                                  | \$3.97                                           | 0.13                                                 | 4.63                                                 |  |  |
| Operating Expenses per | Operating Expenses per                        | Unlinked Passen                               | ger Trips per O                         | Operating Expenses per                           | Operating Expenses per                               | Unlinked Passenger Trips per                         |  |  |