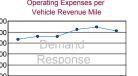

### Performance Measures

|                        | Service Efficiency                            |                                               | Cost Effective                          | eness                                            | Service Effectiveness                                |                                                      |  |  |
|------------------------|-----------------------------------------------|-----------------------------------------------|-----------------------------------------|--------------------------------------------------|------------------------------------------------------|------------------------------------------------------|--|--|
|                        | Operating Expense per<br>Vehicle Revenue Mile | Operating Expense per<br>Vehicle Revenue Hour | Operating Expense per<br>Passenger Mile | Operating Expense per<br>Unlinked Passenger Trip | Unlinked Passenger Trips per<br>Vehicle Revenue Mile | Unlinked Passenger Trips per<br>Vehicle Revenue Hour |  |  |
| Bus                    | \$5.96                                        | \$109.63                                      | \$0.93                                  | \$8.25                                           | 0.72                                                 | 13.29                                                |  |  |
| Demand Response        | \$8.25                                        | \$99.11                                       | \$6.87                                  | \$40.01                                          | 0.21                                                 | 2.48                                                 |  |  |
| Vanpool                | \$0.50                                        | \$18.39                                       | \$0.09                                  | \$3.97                                           | 0.13                                                 | 4.63                                                 |  |  |
| Operating Expenses per | Operating Expenses per                        | Unlinked Passen                               | ger Trips per O                         | Operating Expenses per                           | Operating Expenses per                               | Unlinked Passenger Trips per                         |  |  |