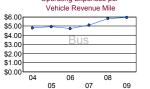

### Performance Measures

|                        | Service Efficiency                            |                                               | Cost Effective                          | eness                                            | Service Effectiveness                                |                                                      |  |  |
|------------------------|-----------------------------------------------|-----------------------------------------------|-----------------------------------------|--------------------------------------------------|------------------------------------------------------|------------------------------------------------------|--|--|
|                        | Operating Expense per<br>Vehicle Revenue Mile | Operating Expense per<br>Vehicle Revenue Hour | Operating Expense per<br>Passenger Mile | Operating Expense per<br>Unlinked Passenger Trip | Unlinked Passenger Trips per<br>Vehicle Revenue Mile | Unlinked Passenger Trips per<br>Vehicle Revenue Hour |  |  |
| Bus                    | \$5.96                                        | \$109.63                                      | \$0.93                                  | \$8.25                                           | 0.72                                                 | 13.29                                                |  |  |
| Demand Response        | \$8.25                                        | \$99.11                                       | \$6.87                                  | \$40.01                                          | 0.21                                                 | 2.48                                                 |  |  |
| Vanpool                | \$0.50                                        | \$18.39                                       | \$0.09                                  | \$3.97                                           | 0.13                                                 | 4.63                                                 |  |  |
| Operating Expenses per | Operating Expenses per                        | Unlinked Passen                               | ger Trips per O                         | Operating Expenses per                           | Operating Expenses per                               | Unlinked Passenger Trips per                         |  |  |

# Vehicle Revenue Mile

1 Excludes data for purchased transportation reported separately