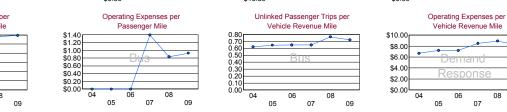

### Performance Measures

|                        | Service Efficiency                            |                                               | Cost Effective                          | eness                                            | Service Effectiveness                                |                                                      |  |  |
|------------------------|-----------------------------------------------|-----------------------------------------------|-----------------------------------------|--------------------------------------------------|------------------------------------------------------|------------------------------------------------------|--|--|
|                        | Operating Expense per<br>Vehicle Revenue Mile | Operating Expense per<br>Vehicle Revenue Hour | Operating Expense per<br>Passenger Mile | Operating Expense per<br>Unlinked Passenger Trip | Unlinked Passenger Trips per<br>Vehicle Revenue Mile | Unlinked Passenger Trips per<br>Vehicle Revenue Hour |  |  |
| Bus                    | \$5.96                                        | \$109.63                                      | \$0.93                                  | \$8.25                                           | 0.72                                                 | 13.29                                                |  |  |
| Demand Response        | \$8.25                                        | \$99.11                                       | \$6.87                                  | \$40.01                                          | 0.21                                                 | 2.48                                                 |  |  |
| Vanpool                | \$0.50                                        | \$18.39                                       | \$0.09                                  | \$3.97                                           | 0.13                                                 | 4.63                                                 |  |  |
| Operating Expenses per | Operating Expenses per                        | Unlinked Passen                               | ger Trips per O                         | Operating Expenses per                           | Operating Expenses per                               | Unlinked Passenger Trips per                         |  |  |