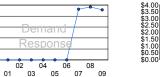

### Performance Measures

|                        | Service Efficiency                            |                                               | Cost Effectivene                        | ess                                              | Service Effectiveness                                |                                                      |  |
|------------------------|-----------------------------------------------|-----------------------------------------------|-----------------------------------------|--------------------------------------------------|------------------------------------------------------|------------------------------------------------------|--|
|                        | Operating Expense per<br>Vehicle Revenue Mile | Operating Expense per<br>Vehicle Revenue Hour | Operating Expense per<br>Passenger Mile | Operating Expense per<br>Unlinked Passenger Trip | Unlinked Passenger Trips per<br>Vehicle Revenue Mile | Unlinked Passenger Trips per<br>Vehicle Revenue Hour |  |
| Bus                    | \$9.65                                        | \$160.19                                      | \$0.91                                  | \$7.99                                           | 1.21                                                 | 20.04                                                |  |
| Demand Response        | \$4.57                                        | \$80.85                                       | \$3.76                                  | \$38.28                                          | 0.12                                                 | 2.11                                                 |  |
| Vanpool                | \$0.77                                        | \$43.60                                       | \$0.16                                  | \$4.26                                           | 0.18                                                 | 10.23                                                |  |
| Operating Expenses per | Operating Expenses per                        | Unlinked Passenger T                          | rips per Ope                            | rating Expenses per                              | Operating Expenses per                               | Unlinked Passenger Trips per                         |  |