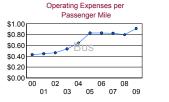

### Performance Measures

|                        | Service Efficiency                            |                                               | Cost Effectivene                        | ess                                              | Service Effectiveness                                |                                                      |  |
|------------------------|-----------------------------------------------|-----------------------------------------------|-----------------------------------------|--------------------------------------------------|------------------------------------------------------|------------------------------------------------------|--|
|                        | Operating Expense per<br>Vehicle Revenue Mile | Operating Expense per<br>Vehicle Revenue Hour | Operating Expense per<br>Passenger Mile | Operating Expense per<br>Unlinked Passenger Trip | Unlinked Passenger Trips per<br>Vehicle Revenue Mile | Unlinked Passenger Trips per<br>Vehicle Revenue Hour |  |
| Bus                    | \$9.65                                        | \$160.19                                      | \$0.91                                  | \$7.99                                           | 1.21                                                 | 20.04                                                |  |
| Demand Response        | \$4.57                                        | \$80.85                                       | \$3.76                                  | \$38.28                                          | 0.12                                                 | 2.11                                                 |  |
| Vanpool                | \$0.77                                        | \$43.60                                       | \$0.16                                  | \$4.26                                           | 0.18                                                 | 10.23                                                |  |
| Operating Expenses per | Operating Expenses per                        | Unlinked Passenger T                          | rips per Ope                            | rating Expenses per                              | Operating Expenses per                               | Unlinked Passenger Trips per                         |  |