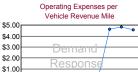

### Performance Measures

|                        | Service Efficiency                            |                                               | Cost Effectivene                        | ess                                              | Service Effectiveness                                |                                                      |  |
|------------------------|-----------------------------------------------|-----------------------------------------------|-----------------------------------------|--------------------------------------------------|------------------------------------------------------|------------------------------------------------------|--|
|                        | Operating Expense per<br>Vehicle Revenue Mile | Operating Expense per<br>Vehicle Revenue Hour | Operating Expense per<br>Passenger Mile | Operating Expense per<br>Unlinked Passenger Trip | Unlinked Passenger Trips per<br>Vehicle Revenue Mile | Unlinked Passenger Trips per<br>Vehicle Revenue Hour |  |
| Bus                    | \$9.65                                        | \$160.19                                      | \$0.91                                  | \$7.99                                           | 1.21                                                 | 20.04                                                |  |
| Demand Response        | \$4.57                                        | \$80.85                                       | \$3.76                                  | \$38.28                                          | 0.12                                                 | 2.11                                                 |  |
| Vanpool                | \$0.77                                        | \$43.60                                       | \$0.16                                  | \$4.26                                           | 0.18                                                 | 10.23                                                |  |
| Operating Expenses per | Operating Expenses per                        | Unlinked Passenger T                          | rips per Ope                            | rating Expenses per                              | Operating Expenses per                               | Unlinked Passenger Trips per                         |  |

# Operating Expenses per Vehicle Revenue Mile

00 02 04 06 08

01 03 05 07 09