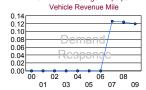

### Performance Measures

|                        | Service Efficiency                            |                                               | Cost Effectivene                        | ess                                              | Service Effectiveness                                |                                                      |  |
|------------------------|-----------------------------------------------|-----------------------------------------------|-----------------------------------------|--------------------------------------------------|------------------------------------------------------|------------------------------------------------------|--|
|                        | Operating Expense per<br>Vehicle Revenue Mile | Operating Expense per<br>Vehicle Revenue Hour | Operating Expense per<br>Passenger Mile | Operating Expense per<br>Unlinked Passenger Trip | Unlinked Passenger Trips per<br>Vehicle Revenue Mile | Unlinked Passenger Trips per<br>Vehicle Revenue Hour |  |
| Bus                    | \$9.65                                        | \$160.19                                      | \$0.91                                  | \$7.99                                           | 1.21                                                 | 20.04                                                |  |
| Demand Response        | \$4.57                                        | \$80.85                                       | \$3.76                                  | \$38.28                                          | 0.12                                                 | 2.11                                                 |  |
| Vanpool                | \$0.77                                        | \$43.60                                       | \$0.16                                  | \$4.26                                           | 0.18                                                 | 10.23                                                |  |
| Operating Expenses per | Operating Expenses per                        | Unlinked Passenger T                          | rips per Ope                            | rating Expenses per                              | Operating Expenses per                               | Unlinked Passenger Trips per                         |  |