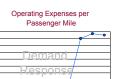

### Performance Measures

|                        | Service Efficiency                            |                                               | Cost Effectivene                        | ess                                              | Service Effectiveness                                |                                                      |  |
|------------------------|-----------------------------------------------|-----------------------------------------------|-----------------------------------------|--------------------------------------------------|------------------------------------------------------|------------------------------------------------------|--|
|                        | Operating Expense per<br>Vehicle Revenue Mile | Operating Expense per<br>Vehicle Revenue Hour | Operating Expense per<br>Passenger Mile | Operating Expense per<br>Unlinked Passenger Trip | Unlinked Passenger Trips per<br>Vehicle Revenue Mile | Unlinked Passenger Trips per<br>Vehicle Revenue Hour |  |
| Bus                    | \$9.65                                        | \$160.19                                      | \$0.91                                  | \$7.99                                           | 1.21                                                 | 20.04                                                |  |
| Demand Response        | \$4.57                                        | \$80.85                                       | \$3.76                                  | \$38.28                                          | 0.12                                                 | 2.11                                                 |  |
| Vanpool                | \$0.77                                        | \$43.60                                       | \$0.16                                  | \$4.26                                           | 0.18                                                 | 10.23                                                |  |
| Operating Expenses per | Operating Expenses per                        | Unlinked Passenger T                          | rips per Ope                            | rating Expenses per                              | Operating Expenses per                               | Unlinked Passenger Trips per                         |  |