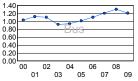

### Performance Measures

|                        | Service Efficiency                            |                                               | Cost Effectivene                        | ess                                              | Service Effectiveness                                |                                                      |  |
|------------------------|-----------------------------------------------|-----------------------------------------------|-----------------------------------------|--------------------------------------------------|------------------------------------------------------|------------------------------------------------------|--|
|                        | Operating Expense per<br>Vehicle Revenue Mile | Operating Expense per<br>Vehicle Revenue Hour | Operating Expense per<br>Passenger Mile | Operating Expense per<br>Unlinked Passenger Trip | Unlinked Passenger Trips per<br>Vehicle Revenue Mile | Unlinked Passenger Trips per<br>Vehicle Revenue Hour |  |
| Bus                    | \$9.65                                        | \$160.19                                      | \$0.91                                  | \$7.99                                           | 1.21                                                 | 20.04                                                |  |
| Demand Response        | \$4.57                                        | \$80.85                                       | \$3.76                                  | \$38.28                                          | 0.12                                                 | 2.11                                                 |  |
| Vanpool                | \$0.77                                        | \$43.60                                       | \$0.16                                  | \$4.26                                           | 0.18                                                 | 10.23                                                |  |
| Operating Expenses per | Operating Expenses per                        | Unlinked Passenger T                          | rips per Ope                            | rating Expenses per                              | Operating Expenses per                               | Unlinked Passenger Trips per                         |  |