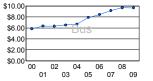

### Performance Measures

|                        | Service Efficiency                            |                                               | Cost Effectivene                        | ess                                              | Service Effectiveness                                |                                                      |  |
|------------------------|-----------------------------------------------|-----------------------------------------------|-----------------------------------------|--------------------------------------------------|------------------------------------------------------|------------------------------------------------------|--|
|                        | Operating Expense per<br>Vehicle Revenue Mile | Operating Expense per<br>Vehicle Revenue Hour | Operating Expense per<br>Passenger Mile | Operating Expense per<br>Unlinked Passenger Trip | Unlinked Passenger Trips per<br>Vehicle Revenue Mile | Unlinked Passenger Trips per<br>Vehicle Revenue Hour |  |
| Bus                    | \$9.65                                        | \$160.19                                      | \$0.91                                  | \$7.99                                           | 1.21                                                 | 20.04                                                |  |
| Demand Response        | \$4.57                                        | \$80.85                                       | \$3.76                                  | \$38.28                                          | 0.12                                                 | 2.11                                                 |  |
| Vanpool                | \$0.77                                        | \$43.60                                       | \$0.16                                  | \$4.26                                           | 0.18                                                 | 10.23                                                |  |
| Operating Expenses per | Operating Expenses per                        | Unlinked Passenger T                          | rips per Ope                            | rating Expenses per                              | Operating Expenses per                               | Unlinked Passenger Trips per                         |  |