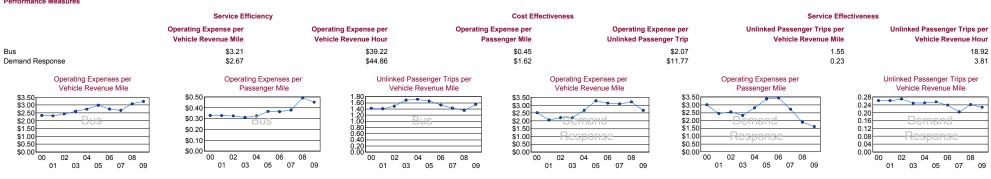

aximum        | Average Fleet | in Maximum        | Peak to    | Percent |
|                 | Expenses <sup>1</sup> | Revenues | Funds    | Miles     | Revenue Miles         | Unlinked Trips | Revenue Hours  | Route Miles    | Service            | Age in Years  | Service           | Base Ratio | Spares  |
| Bus             | \$872,481             | \$69,113 | \$0      | 1,926,807 | 269,765               | 417,965        | 22,089         | 0.0            | 13                 | 8.5           | 11                | 1.38       | 18%     |
| Demand Response | \$1,397,682           | \$37,785 | \$27,357 | 864,235   | 522,800               | 118,781        | 31,159         | N/A            | 21                 | 4.0           | 18                | N/A        | 17%     |

## Performance Measures