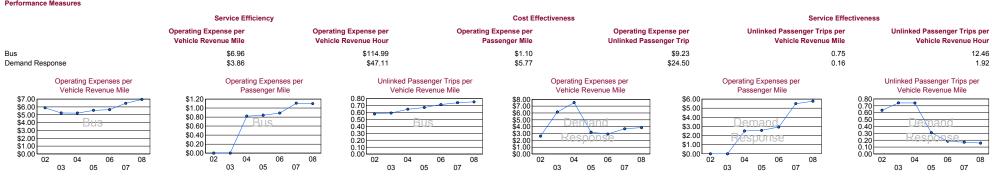

## Performance Measures

1 Excludes data for purchased transportation reported separately